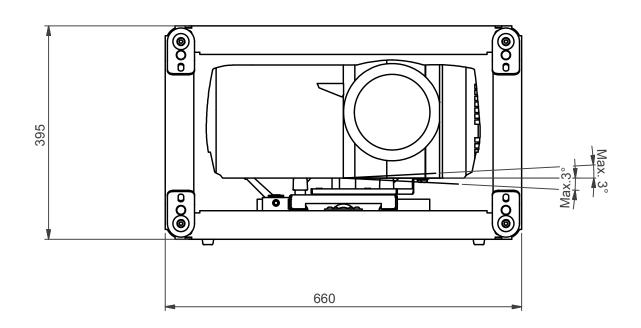

Max. allowed equipment dimensions:

Width (W) = 510 mm

Depth (D) = 450 mm + Lens extension 13 mm

Height (H) = 230 mm

Max. 30 Kg

NOTE: All dimensions are ±..., in mm and subject to change

© COPYRIGHT AUDIPACK
This print and the information shown thereon, is the property of AUDIPACK.