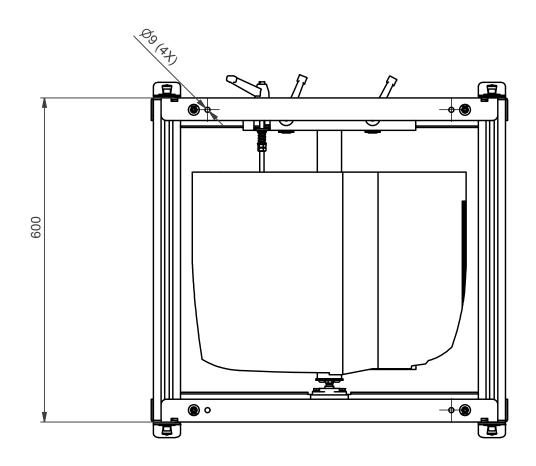

Max. allowed equipment dimensions:

Width (W) = 510 mm

Depth (D) = 450 mm + Lens extension 13 mm

Height (H) = 230 mm

Max. 30 Kg

NOTE: All dimensions are ±..., in mm and subject to change

© COPYRIGHT AUDIPACK
This print and the information shown thereon, is the property of AUDIPACK.