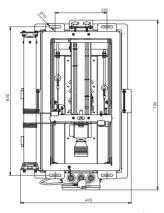

### Technical specifications

#### PCL-2050 General

[R

Dimensions in mm  $$\rm W~452~x~D~707$$  Max. movable frame dimensions in mm  $$\rm W~330~x~D~590$$ 

Max. load 30 Kg

Colour White RAL 9016

Power supply 110-230 VAC 50-60 Hz

Power consumption 170 VAD
Connectivity Contact relay