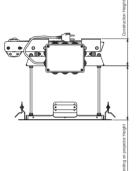

| Туре       | Stroke | No.<br>Scissors | Construction height | Nett.<br>weight |
|------------|--------|-----------------|---------------------|-----------------|
| PCL-2050-1 | 500 mm | 1               | 115 mm              | 21 kg           |
| PCL-2050-2 | 985 mm | 2               | 170 mm              | 22 kg           |