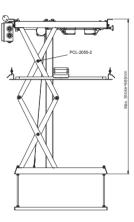

| Туре       | Stroke | No.<br>Scissors | Construction height | Nett.<br>weight |
|------------|--------|-----------------|---------------------|-----------------|
| PCL-2050-1 | 500 mm | 1               | 115 mm              | 21 kg           |
| PCL-2050-2 | 985 mm | 2               | 170 mm              | 22 kg           |