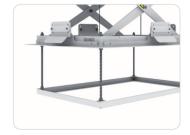

# The compact light weight projector lift with a max. lift capacity of 30 Kg.

The PCL-2050 ceiling lift is part of Audipack's broad range of projector ceiling lifts.

This range features various models, so choosing the best suited model is easy. With an Audipack ceiling lift, the projector is mounted out of sight over the suspended ceiling and can be positioned for presentations. Specially this model is designed to carry the smaller and medium sized projectors.

The lift is available with several strokes and is standard equipped with a ceiling finishing mask. Adjusting the limits of the lift is simple as usual.

Conform Audipack's philosophy, the lift is highly reliable, accurate and durable. The PCL-2050 ceiling lift is delivered including a ceiling finishing mask for the suspended ceiling.