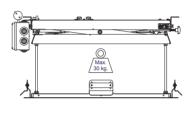

# The compact light weight projector lift with a max. lift capacity of 30 Kg.

The PCL-2050 ceiling lift is part of Audipack's broad range of projector ceiling lifts.

This range features various models, so choosing the best suited model is easy. With an Audipack ceiling lift, the projector is mounted out of sight over the suspended ceiling and can be positioned for presentations. Specially this model is designed to carry the smaller and medium sized projectors.

#### PCL-2050 General

[R

Dimensions in mm  $$\rm W~452~x~D~707$$  Max. movable frame dimensions in mm  $$\rm W~330~x~D~590$$ 

Max. load 30 Kg

Colour White RAL 9016

Power supply 110-230 VAC 50-60 Hz

Power consumption 170 VAD
Connectivity Contact relay