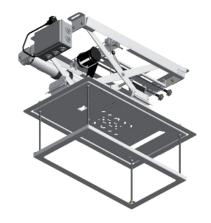

# The compact light weight projector lift with a max. lift capacity of 30 Kg.

The PCL-2050 ceiling lift is part of Audipack's broad range of projector ceiling lifts.

This range features various models, so choosing the best suited model is easy. With an Audipack ceiling lift, the projector is mounted out of sight over the suspended ceiling and can be positioned for presentations. Specially this model is designed to carry the smaller and medium sized projectors.

The lift is available with several strokes and is standard equipped with a ceiling finishing mask. Adjusting the limits of the lift is simple as usual.

Conform Audipack's philosophy, the lift is highly reliable, accurate and durable. The PCL-2050 ceiling lift is delivered including a ceiling finishing mask for the suspended ceiling.