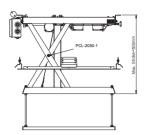

| Туре       | Stroke | No.<br>Scissors | Construction height | Nett.<br>weight |
|------------|--------|-----------------|---------------------|-----------------|
| PCL-2050-1 | 500 mm | 1               | 115 mm              | 21 kg           |
| PCL-2050-2 | 985 mm | 2               | 170 mm              | 22 kg           |