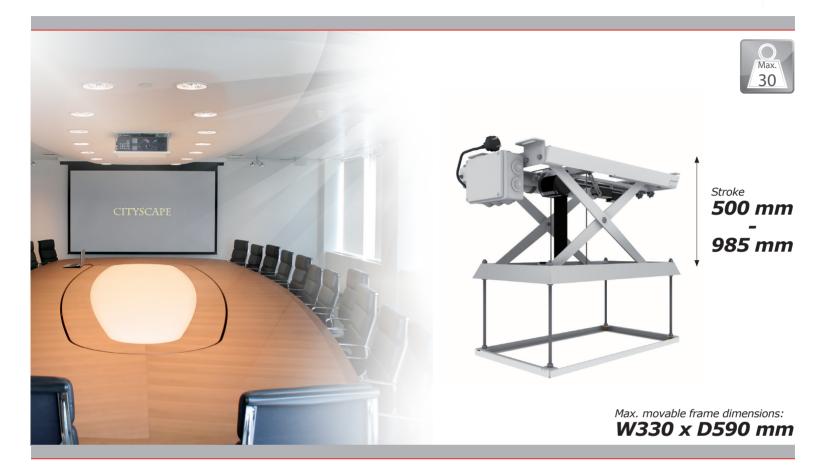

# The compact light weight projector lift with a max. lift capacity of 30 Kg.

The PCL-2050 ceiling lift is part of Audipack's broad range of projector ceiling lifts.

This range features various models, so choosing the best suited model is easy. With an Audipack ceiling lift, the projector is mounted out of sight over the suspended ceiling and can be positioned for presentations. Specially this model is designed to carry the smaller and medium sized projectors.

The lift is available with several strokes and is standard equipped with a ceiling finishing mask. Adjusting the limits of the lift is simple as usual.

Conform Audipack's philosophy, the lift is highly reliable, accurate and durable. The PCL-2050 ceiling lift is delivered including a ceiling finishing mask for the suspended ceiling.