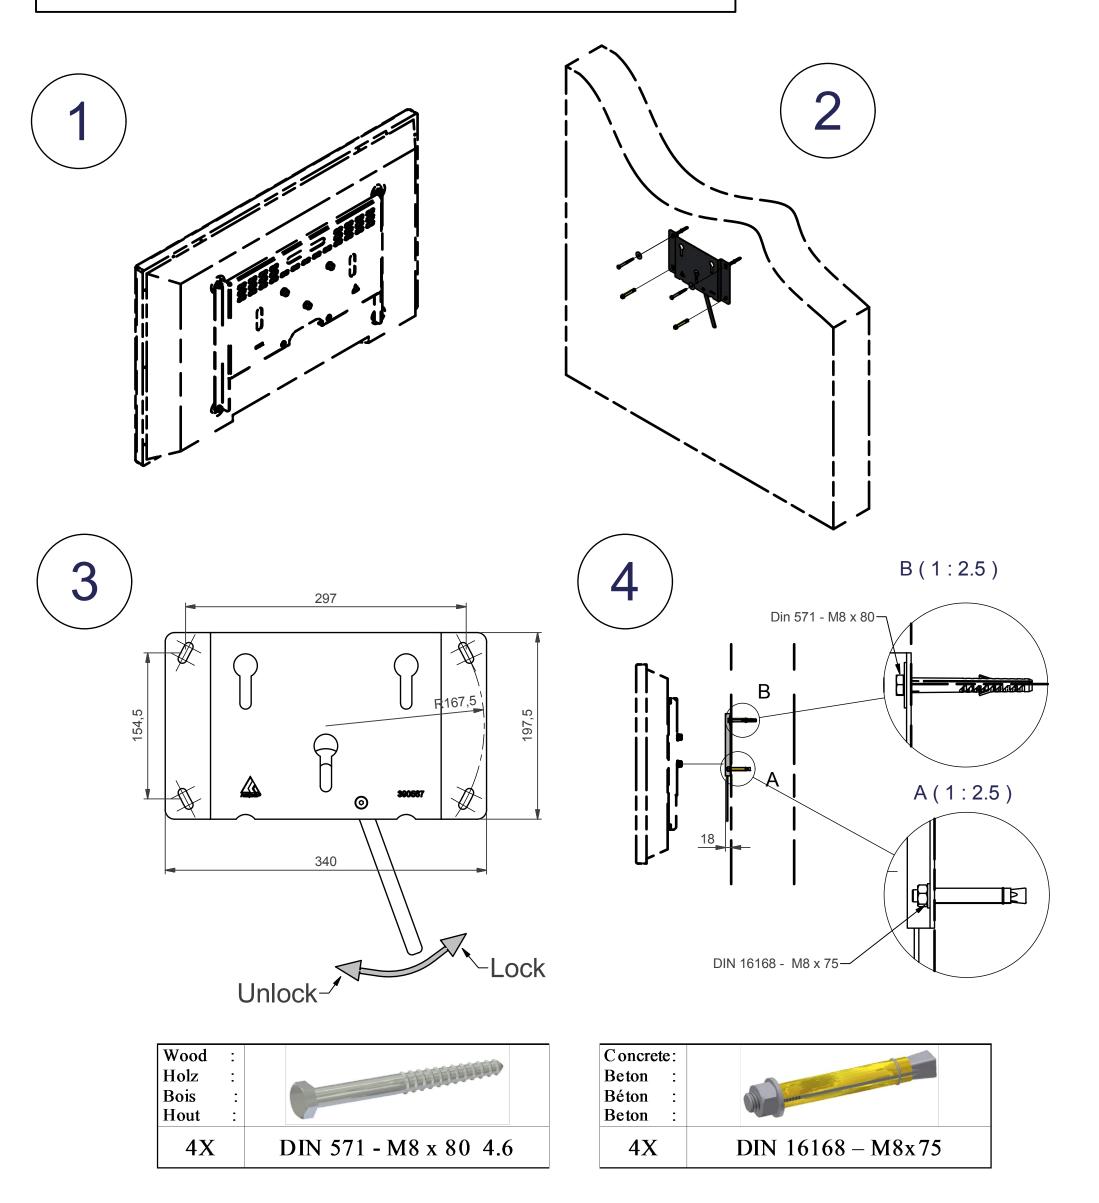

## L&S3 Flat Panel Wall Mount

() / Max. 60 Kg

Dimensions are indications, not to be used for any preparations. No rights can be derived from the above dimensions.

NOTE: Only to be use in combination with Audipack Flat Panel Monitor Mount NOTE: All dimensions are  $\pm$ ..., in mm and subject to change

MOUNTING GUIDE

engineering department.