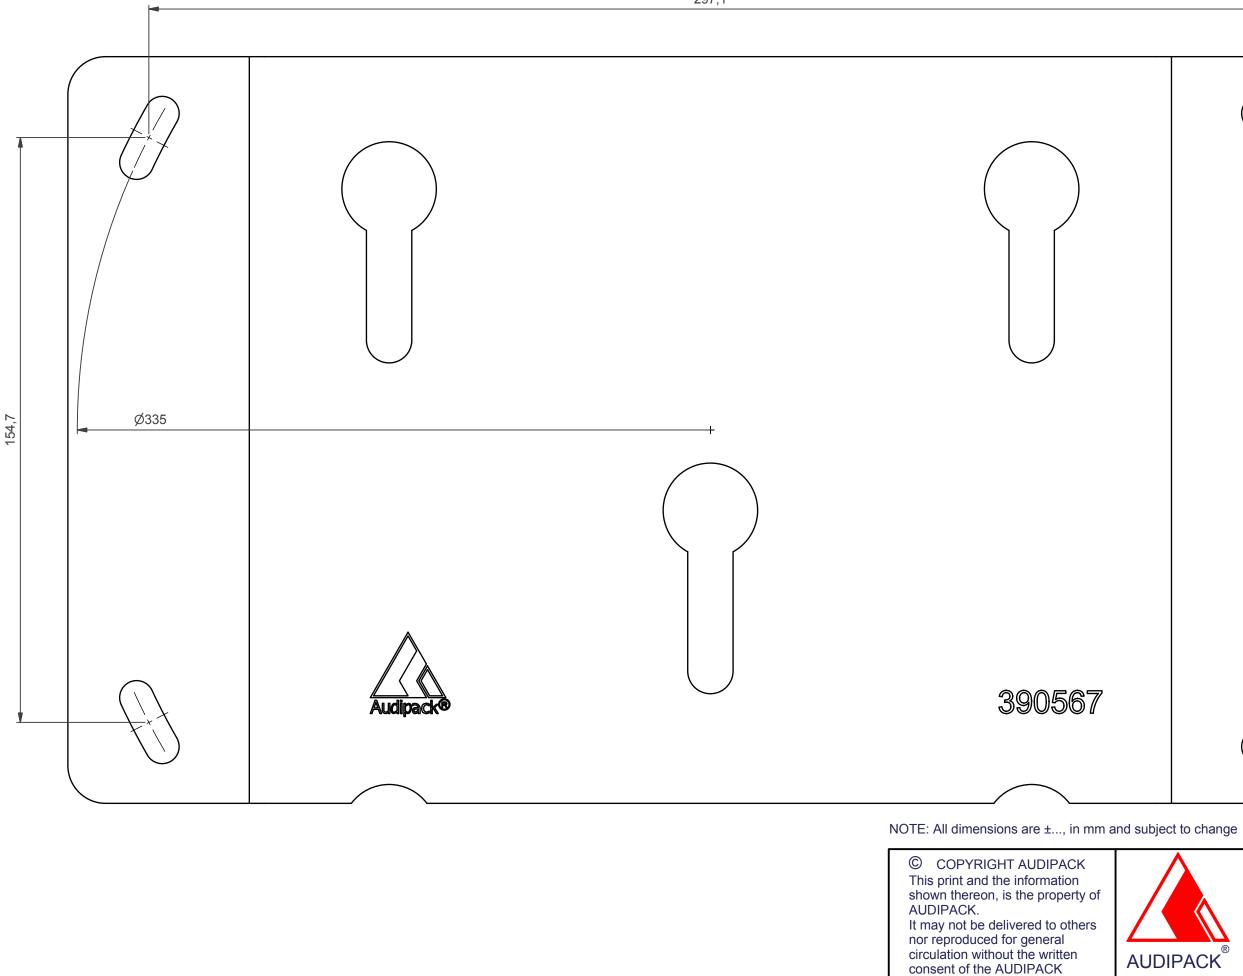

## L&S3 Flat Panel Wall Mount

() / Max. 60 Kg

Dimensions are indications, not to be used for any preparations. No rights can be derived from the above dimensions.

NOTE: Only to be use in combination with Audipack Flat Panel Monitor Mount NOTE: All dimensions are  $\pm$ ..., in mm and subject to change

## 390567

26-8-2005