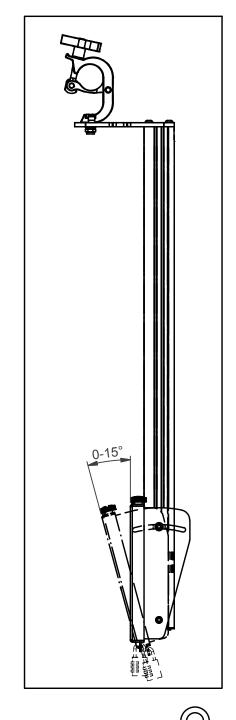

Length in mm

| Model list |         |        |
|------------|---------|--------|
| Туре       | Profile | Length |
| FTC        | 800     | 1000   |
| FTC        | 800     | 1500   |
| FTC        | 800     | 2000   |