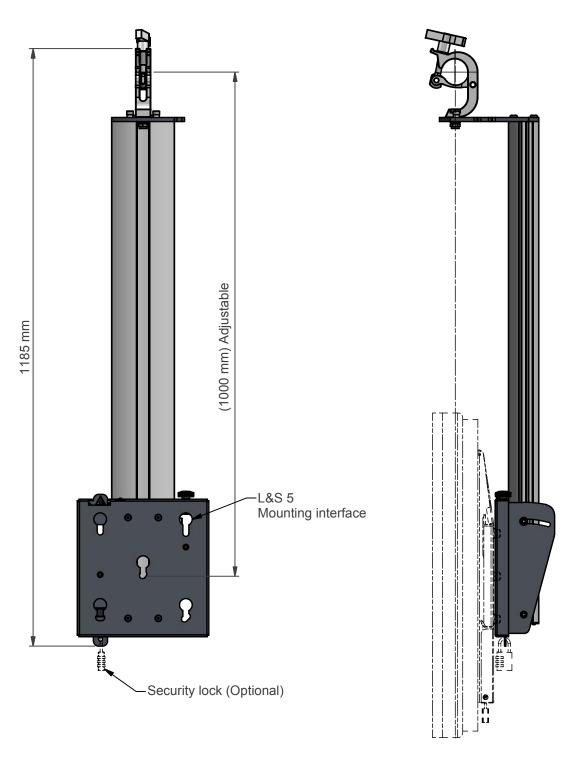

Length in mm

| Model list |         |        |
|------------|---------|--------|
| Туре       | Profile | Length |
| FTC        | 800     | 1000   |
| FTC        | 800     | 1500   |
| FTC        | 800     | 2000   |