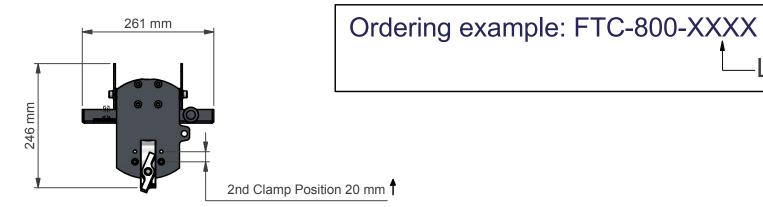

Length in mm

| Model list |         |        |
|------------|---------|--------|
| Туре       | Profile | Length |
| FTC        | 800     | 1000   |
| FTC        | 800     | 1500   |
| FTC        | 800     | 2000   |