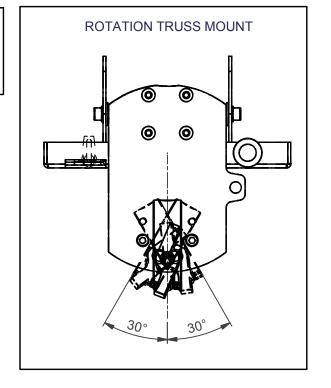

Length in mm

| Model list |         |        |
|------------|---------|--------|
| Туре       | Profile | Length |
| FTC        | 800     | 1000   |
| FTC        | 800     | 1500   |
| FTC        | 800     | 2000   |