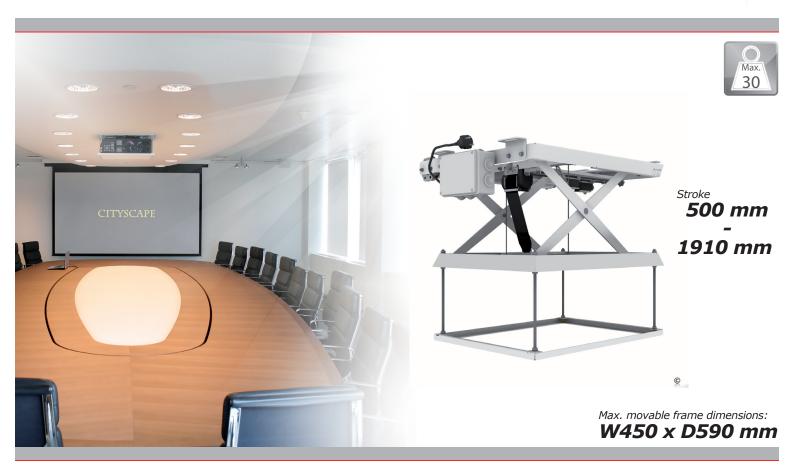

## The compact light weight projector lift with a max. lift capacity of 30 Kg.

The PCL-3050 ceiling lift is part of Audipack's broad range of projector ceiling lifts.

This range features various models, so choosing the best suited model is easy. With an Audipack ceiling lift, the projector is mounted out of sight over the suspended ceiling and can be positioned for presentations. This model is designed to carry the medium sized projectors.

The lift is available with several strokes and is standard equipped with a ceiling finishing mask. Adjusting the limits of the lift is simple as usual.

Conform Audipack's philosophy, the lift is highly reliable, accurate and durable. The PCL-3050 ceiling lift is delivered including a ceiling finishing mask for the suspended ceiling.

#### PCL-3050 General

Dimensions in mm  $$\rm W~571~x~D~707$$  Max. movable frame dimensions in mm  $$\rm W~450~x~D~590$$ 

Max. load 30 Kg

Colour White RAL 9016

Power supply 110-230 VAC 50-60 Hz

Power consumption 170 VAC
Connectivity Contact relay

Service hatches P1913 - P5066

Shock absorbers *P5547*Installation aid *P5047*Spacer frames (custom)

| Туре       | Stroke  | No.<br>scissors | Contruction height | Nett.<br>weigth |
|------------|---------|-----------------|--------------------|-----------------|
| PCL-3050-1 | 500 mm  | 1               | 115 mm             | 26 kg           |
| PCL-3050-2 | 985 mm  | 2               | 170 mm             | 27 kg           |
| PCL-3050-3 | 1447 mm | 3               | 200 mm             | 28 kg           |
| PCL-3050-4 | 1910 mm | 4               | 240 mm             | 29 kg           |