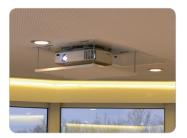

## The compact light weight projector lift with a max. lift capacity of 30 Kg.

The PCL-3050 ceiling lift is part of Audipack's broad range of projector ceiling lifts.

This range features various models, so choosing the best suited model is easy. With an Audipack ceiling lift, the projector is mounted out of sight over the suspended ceiling and can be positioned for presentations. This model is designed to carry the medium sized projectors.

The lift is available with several strokes and is standard equipped with a ceiling finishing mask. Adjusting the limits of the lift is simple as usual.

Conform Audipack's philosophy, the lift is highly reliable, accurate and durable. The PCL-3050 ceiling lift is delivered including a ceiling finishing mask for the suspended ceiling.