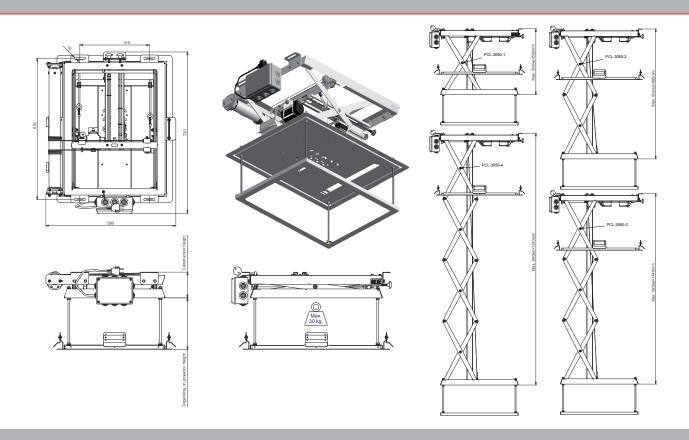

#### Technical specifications

#### PCL-3050 General

Dimensions in mm  $$\rm W~571~x~D~707$$  Max. movable frame dimensions in mm  $$\rm W~450~x~D~590$$ 

Max. load 30 Kg

Colour White RAL 9016

Power supply 110-230 VAC 50-60 Hz

Power consumption 170 VAC
Connectivity Contact relay

Service hatches P1913 - P5066

Shock absorbers *P5547*Installation aid *P5047*Spacer frames (custom)

| Туре       | Stroke  | No.<br>scissors | Contruction height | Nett.<br>weigth |
|------------|---------|-----------------|--------------------|-----------------|
| PCL-3050-1 | 500 mm  | 1               | 115 mm             | 26 kg           |
| PCL-3050-2 | 985 mm  | 2               | 170 mm             | 27 kg           |
| PCL-3050-3 | 1447 mm | 3               | 200 mm             | 28 kg           |
| PCL-3050-4 | 1910 mm | 4               | 240 mm             | 29 kg           |