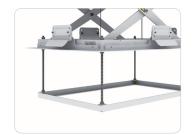

## The compact light weight projector lift with a max. lift capacity of 30 Kg.

The PCL-3050 ceiling lift is part of Audipack's broad range of projector ceiling lifts.

This range features various models, so choosing the best suited model is easy. With an Audipack ceiling lift, the projector is mounted out of sight over the suspended ceiling and can be positioned for presentations. This model is designed to carry the medium sized projectors.

The lift is available with several strokes and is standard equipped with a ceiling finishing mask. Adjusting the limits of the lift is simple as usual.

Conform Audipack's philosophy, the lift is highly reliable, accurate and durable. The PCL-3050 ceiling lift is delivered including a ceiling finishing mask for the suspended ceiling.