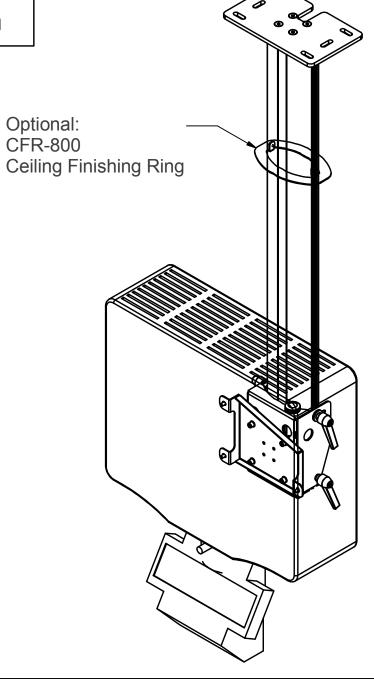

> **PRESENTATION** PCM-800-1000

## **AUDIPACK** Industriestraat 2-4 2751 GT Moerkapelle the Netherlands

Tel: +31(0)795931671 Fax: +31(0)795933115 www.audipack.com

VERTICAL PROJECTOR CEILING **MOUNT**