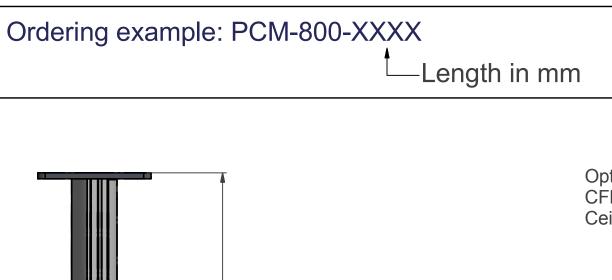

Max.

50 Kg

| Model list |         |        |
|------------|---------|--------|
| Туре       | Profile | Length |
| PCM        | 800     | 1000   |
| PCM        | 800     | 1500   |
| PCM        | 800     | 2000   |