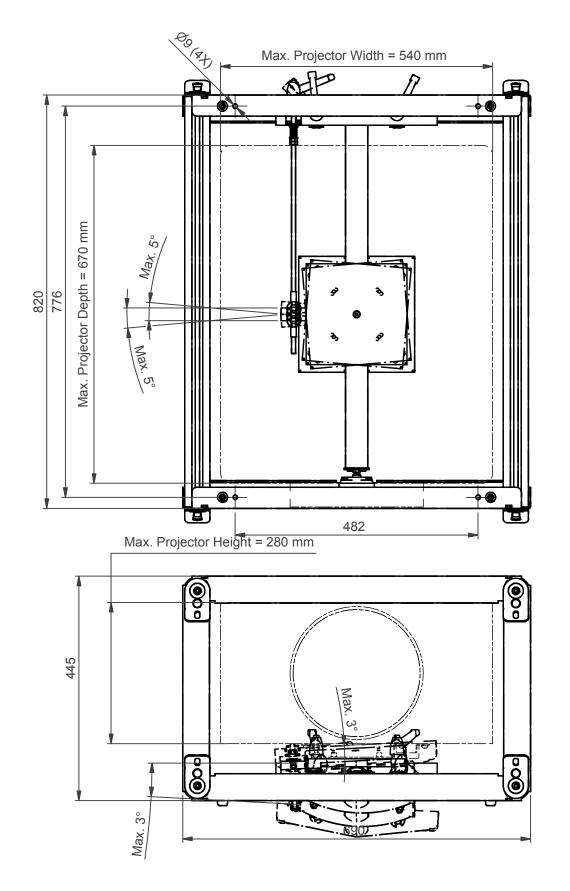

NOTE: All dimensions are ±..., in mm and subject to change

Max. allowed equipment dimensions:

Width (W) = 540 mm

Depth (D) = 670 mm + Lens extension 47 mm

Height (H) = 280 mm

© COPYRIGHT AUDIPACK This print and the information shown thereon, is the property of AUDIPACK.