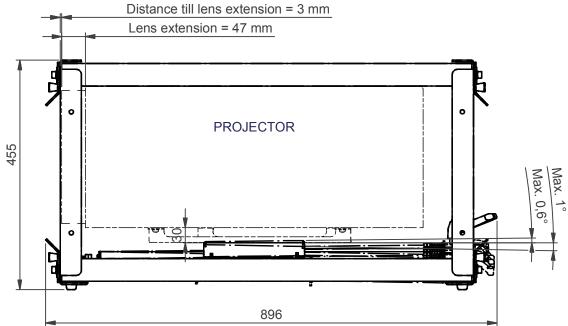

NOTE: All dimensions are ±..., in mm and subject to change

Max. allowed equipment dimensions:

Width (W) = 540 mm

Depth (D) = 670 mm + Lens extension 47 mm

Height (H) = 280 mm

© COPYRIGHT AUDIPACK This print and the information shown thereon, is the property of AUDIPACK.