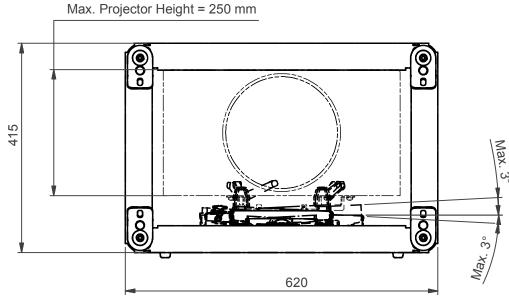

NOTE: All dimensions are ±..., in mm and subject to change

Max. allowed equipment dimensions:

Width (W) = 470 mm

Depth (D) = 630 mm + Lens extension 47 mm

Height (H) = 250 mm

© COPYRIGHT AUDIPACK
This print and the information shown thereon, is the property of AUDIPACK.