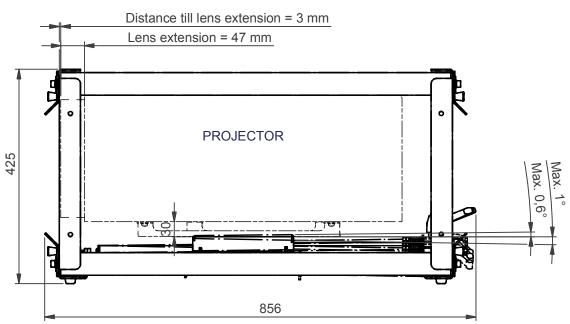

NOTE: All dimensions are ±..., in mm and subject to change

Max. allowed equipment dimensions:

Width (W) = 470 mm

Depth (D) = 630 mm + Lens extension 47 mm

Height (H) = 250 mm

© COPYRIGHT AUDIPACK
This print and the information shown thereon, is the property of AUDIPACK.