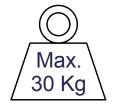

NOTE: All dimensions are ±..., in mm and subject to change

Max. allowed equipment dimensions:

Width (W) = 470 mm

Depth (D) = 630 mm + Lens extension 47 mm

Height (H) = 250 mm

© COPYRIGHT AUDIPACK
This print and the information shown thereon, is the property of AUDIPACK.