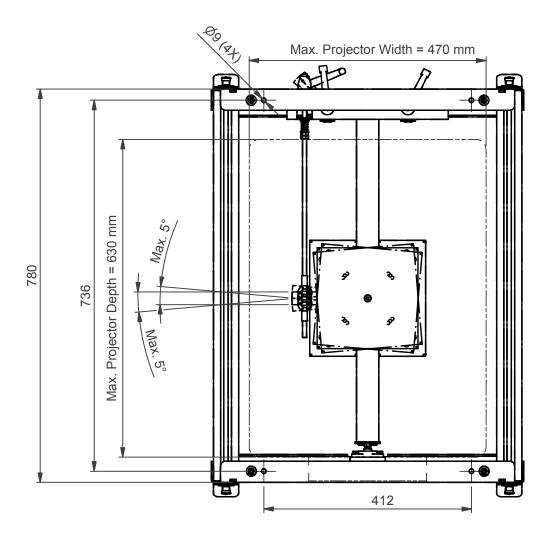

NOTE: All dimensions are ±..., in mm and subject to change

Max. allowed equipment dimensions:

Width (W) = 470 mm

Depth (D) = 630 mm + Lens extension 47 mm

Height (H) = 250 mm

© COPYRIGHT AUDIPACK
This print and the information shown thereon, is the property of AUDIPACK.