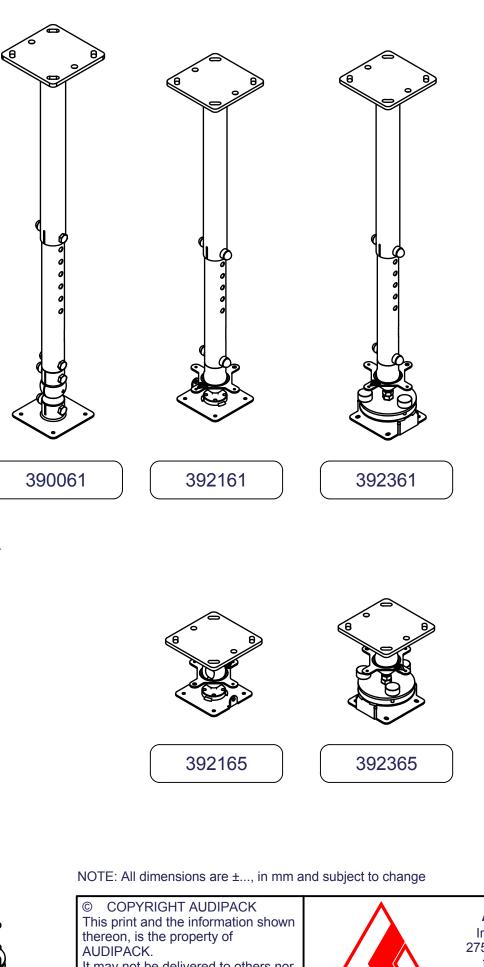

392661

392665

Tel: +31(0)795931671 Fax: +31(0)795933115 www.audipack.com

TUBE-SET with QUICK RELEASE PLUS+

Dimensions are indications, not to be used for any preparations. No rights can be derived from the above dimensions.