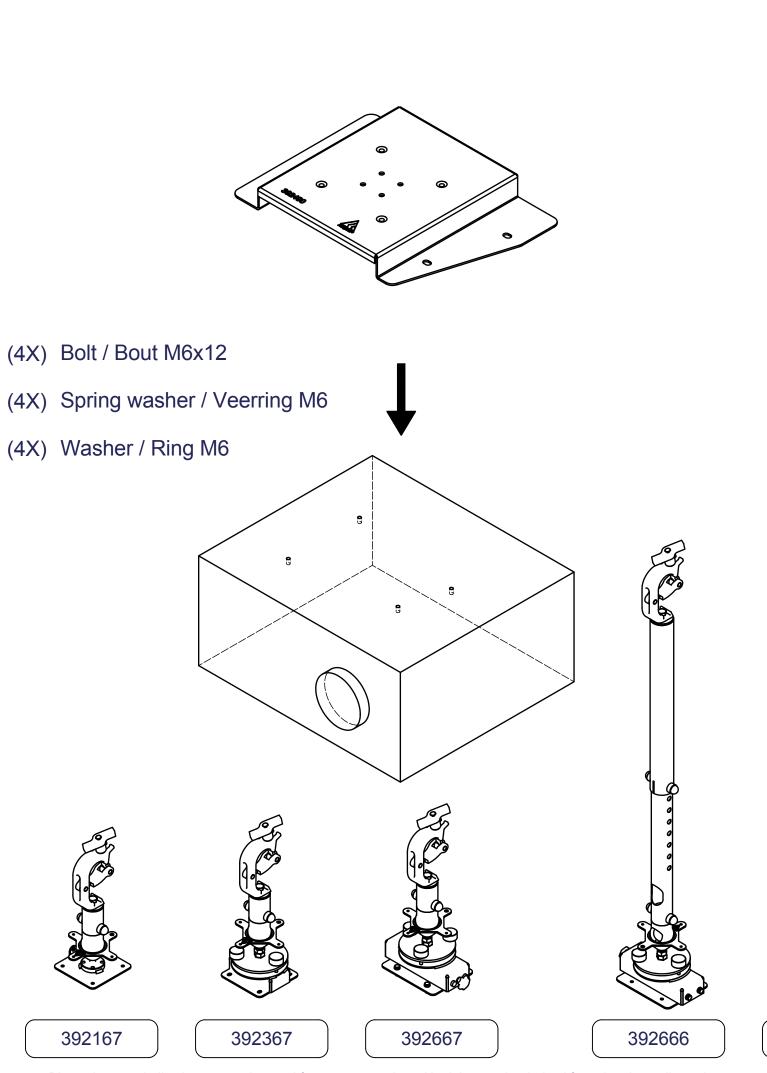

392366

It may not be delivered to others nor

reproduced for general circulation without the written consent of the AUDIPACK engineering department.

MANUAL 392490\_Manual

**AUDIPACK** Industriestraat 2-4 2751 GT Moerkapelle the Netherlands

392167

Dimensions are indications, not to be used for any preparations. No rights can be derived from the above dimensions.