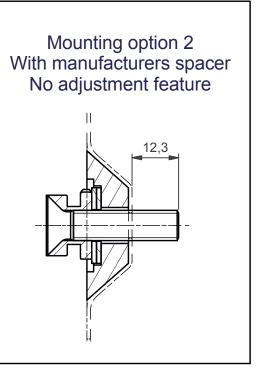

## NOTE: All dimensions are ±..., in mm and subject to change

| © COPYRIGHT AUDIPACK<br>This print and the information shown<br>thereon, is the property of<br>AUDIPACK.<br>t may not be delivered to others nor<br>reproduced for general circulation<br>without the written consent of the<br>AUDIPACK engineering department. |
|------------------------------------------------------------------------------------------------------------------------------------------------------------------------------------------------------------------------------------------------------------------|
| 392621                                                                                                                                                                                                                                                           |
| 392620                                                                                                                                                                                                                                                           |

Dimensions are indications, not to be used for any preparations. No rights can be derived from the above dimensions.

MOUNTING CAM FLEX SET