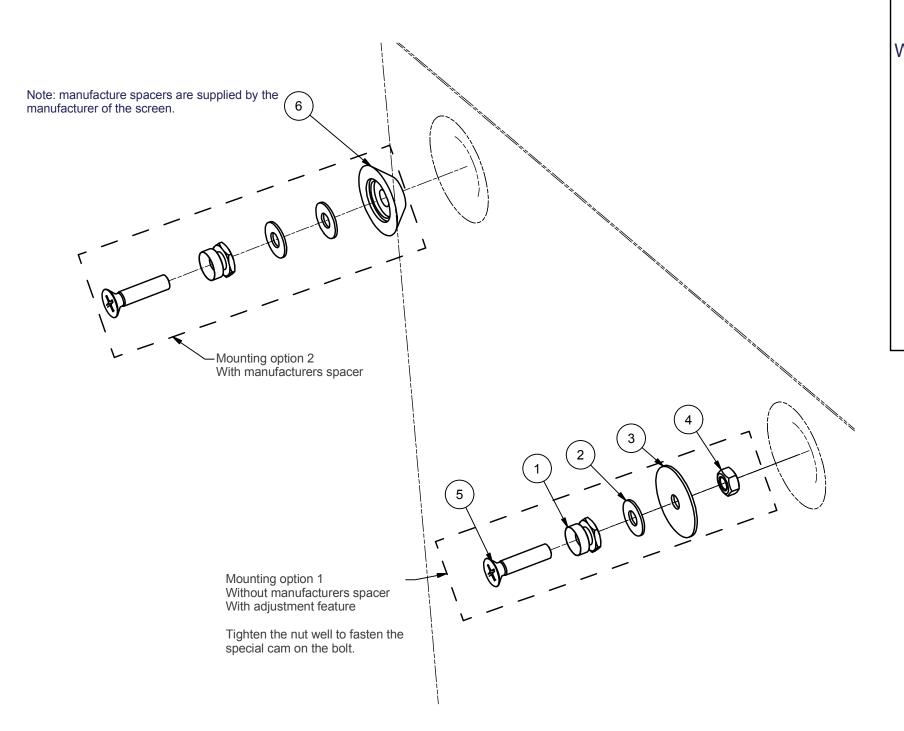

| 392620 SET                     | ITEM | QTY | 392621 SET                     |
|--------------------------------|------|-----|--------------------------------|
| Original Manufacturer Spacer   | 6    | 4   | Original Manufacturer Spacer   |
| ISO 7046-1 - M8 x 35 - 4.8 - H | 5    | 4   | ISO 7046-1 - M6 x 35 - 4.8 - H |
| DIN 934 - M8                   | 4    | 4   | DIN 934 - M6                   |
| CARR - 8x40x2 - St - Verz      | 3    | 4   | CARR - 8x40x2 - St - Verz      |
| CARR - 8.4x20x1.25 - St - Verz | 2    | 12  | CARR - 8.4x20x1.25 - St - Verz |
| 392620                         | 1    | 4   | 392620                         |

Note: Please do not overtighten the screws while installing! De schroeven niet te hard aandraaien! Bitte nicht zu fest festziehen!