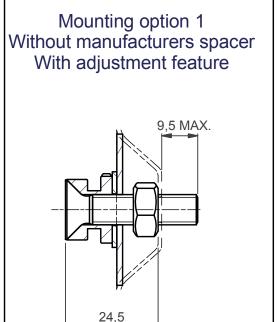

## NOTE: All dimensions are ±..., in mm and subject to change

| © COPYRIGHT AUDIPACK<br>This print and the information shown<br>thereon, is the property of<br>AUDIPACK.<br>t may not be delivered to others nor<br>reproduced for general circulation<br>without the written consent of the<br>AUDIPACK engineering department. |
|------------------------------------------------------------------------------------------------------------------------------------------------------------------------------------------------------------------------------------------------------------------|
| 392621                                                                                                                                                                                                                                                           |
| 392620                                                                                                                                                                                                                                                           |

Dimensions are indications, not to be used for any preparations. No rights can be derived from the above dimensions.

MOUNTING CAM FLEX SET