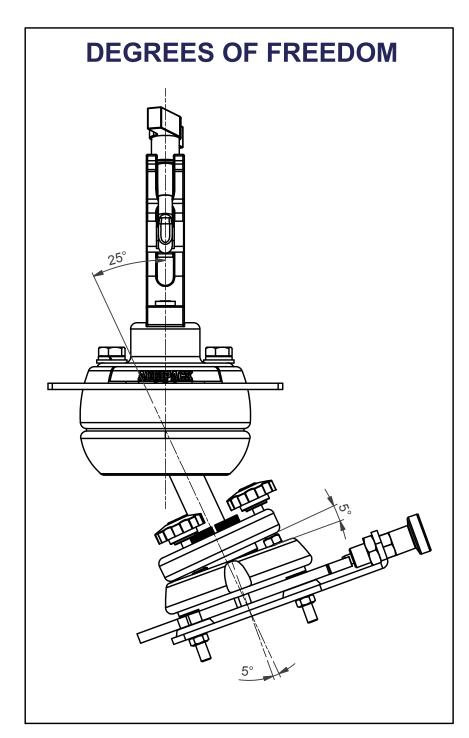

General information:

Raw adjustment 25 degrees Finte tune adjustment up to 5 degrees incl. quick release projector connection plate Suitable for 50 mm truss

Max. load 200 kg (single clamp) Max. load 250 kg (double clamp)