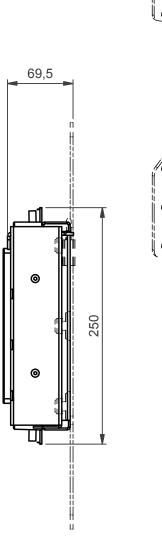

## AUDIPACK Industriestraat 2-4 2751 GT Moerkapelle the Netherlands

Tel: +31(0)795931671 Fax: +31(0)795933115 www.audipack.com

PRESENTATION EC-1WLD

**EQUIPMENT MOUNTING BRACKET** 

NOTE: All dimensions are  $\pm ...,$  in mm and subject to change

© COPYRIGHT AUDIPACK
This print and the information shown thereon, is the property of AUDIPACK.

It may not be delivered to others nor reproduced for general circulation without the written consent of the AUDIPACK engineering department.