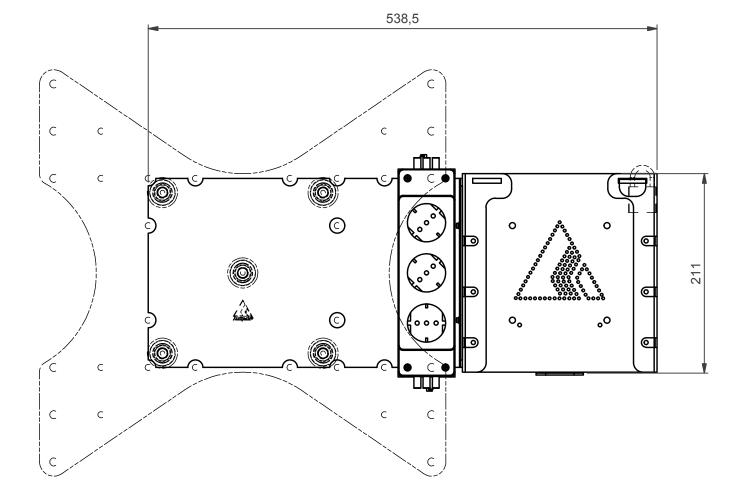

## AUDIPACK Industriestraat 2-4 2751 GT Moerkapelle the Netherlands

Tel: +31(0)795931671 Fax: +31(0)795933115 www.audipack.com

PRESENTATION EC-1WLD

**EQUIPMENT MOUNTING BRACKET** 

NOTE: All dimensions are  $\pm ...,$  in mm and subject to change

© COPYRIGHT AUDIPACK
This print and the information shown thereon, is the property of AUDIPACK.

It may not be delivered to others nor reproduced for general circulation without the written consent of the AUDIPACK engineering department.