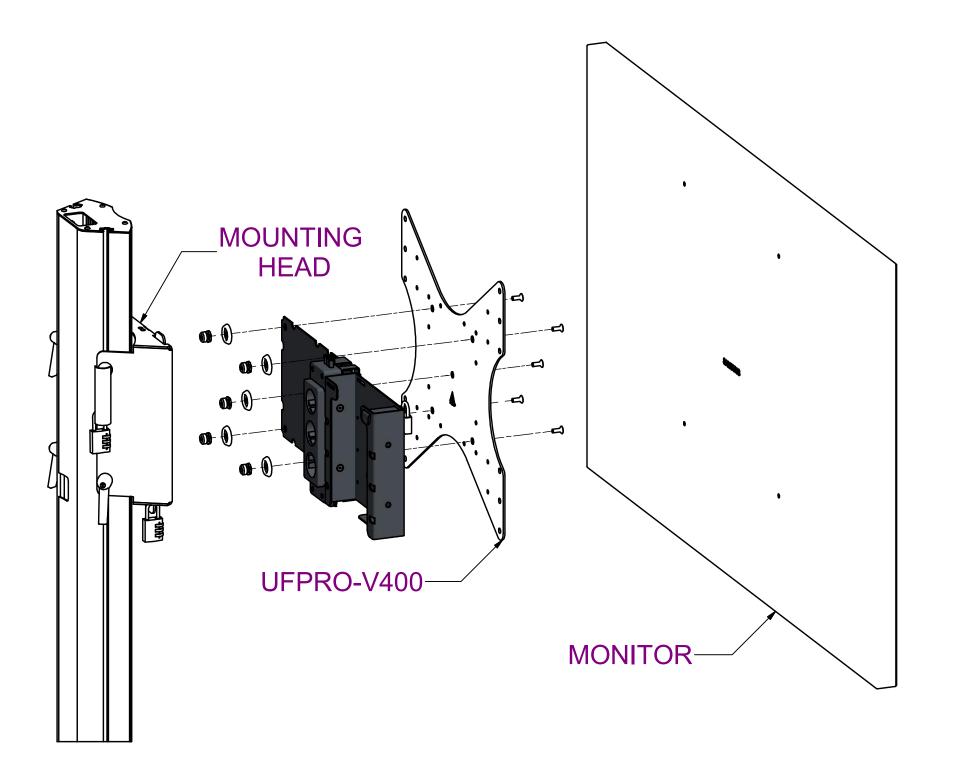

## AUDIPACK Industriestraat 2-4 2751 GT Moerkapelle the Netherlands

Tel: +31(0)795931671 Fax: +31(0)795933115 www.audipack.com

PRESENTATION EC-1WLD

**EQUIPMENT MOUNTING BRACKET** 

NOTE: All dimensions are  $\pm ...,$  in mm and subject to change