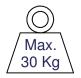

NOTE: All dimensions are ±..., in mm and subject to change

Max. allowed equipment dimensions:

Width (W) = 470 mm

Depth (D) = 630 mm + Lens extension 47 mm

Height (H) = 250 mm

© COPYRIGHT AUDIPACK
This print and the information shown thereon, is the property of AUDIPACK.
It may not be delivered to others nor reproduced for general circulation without the written consent of the AUDIPACK engineering department.