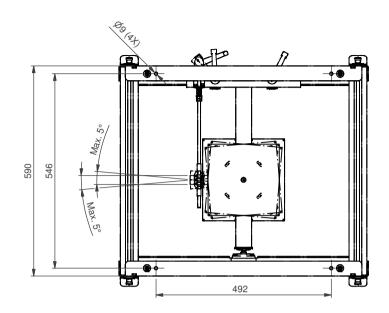

NOTE: All dimensions are ±..., in mm and subject to change

Max. allowed equipment dimensions:

Width (W) = 470 mm

Depth (D) = 630 mm + Lens extension 47 mm

Height (H) = 250 mm

© COPYRIGHT AUDIPACK
This print and the information shown thereon, is the property of AUDIPACK.
It may not be delivered to others nor reproduced for general circulation without the written consent of the AUDIPACK engineering department.