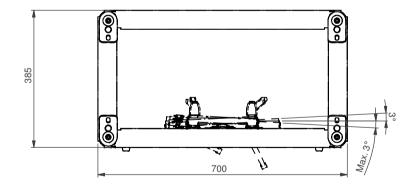

NOTE: All dimensions are ±..., in mm and subject to change

Max. allowed equipment dimensions:

Width (W) = 470 mm

Depth (D) = 630 mm + Lens extension 47 mm

Height (H) = 250 mm

© COPYRIGHT AUDIPACK
This print and the information shown thereon, is the property of AUDIPACK.
It may not be delivered to others nor reproduced for general circulation without the written consent of the AUDIPACK engineering department.