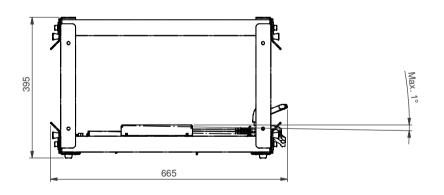

NOTE: All dimensions are ±..., in mm and subject to change

Max. allowed equipment dimensions:

Width (W) = 470 mm

Depth (D) = 630 mm + Lens extension 47 mm

Height (H) = 250 mm

© COPYRIGHT AUDIPACK
This print and the information shown thereon, is the property of AUDIPACK.
It may not be delivered to others nor reproduced for general circulation without the written consent of the AUDIPACK engineering department.