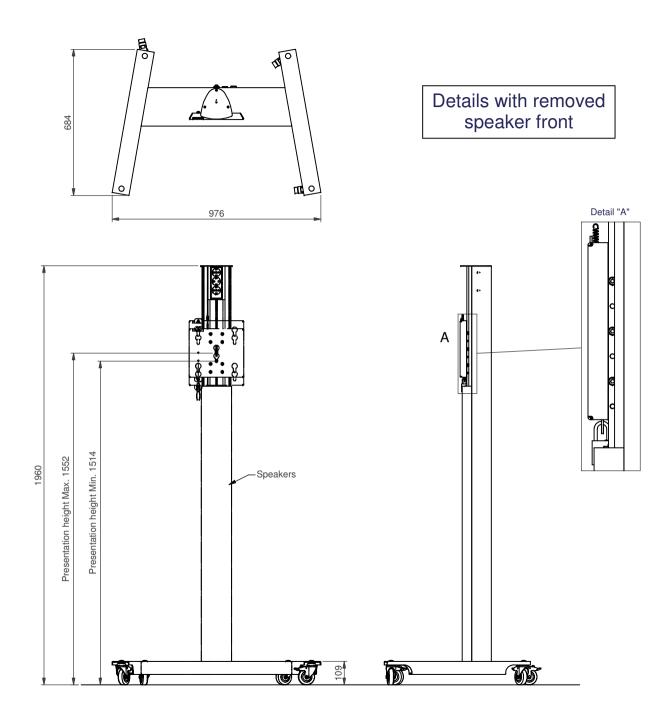

**AUDIPACK** 

www.audipack.com

FSW-Atlas

**AUDIPACK®** 

FSW-Atlas Presentation

Dimensions are indications, not to be used for any preparations. No rights can be derived from the above dimensions.

NOTE: All dimensions are ±..., in mm and subject to change

AUDIPACK Industriestraat 2-4

Industriestraat 2-4 2751 GT Moerkapelle the Netherlands

Tel: +31(0)795931671 Fax: +31(0)795933115

www.audipack.com

Presentation FSW-Atlas

VLOERSTEUN MET KOLOM