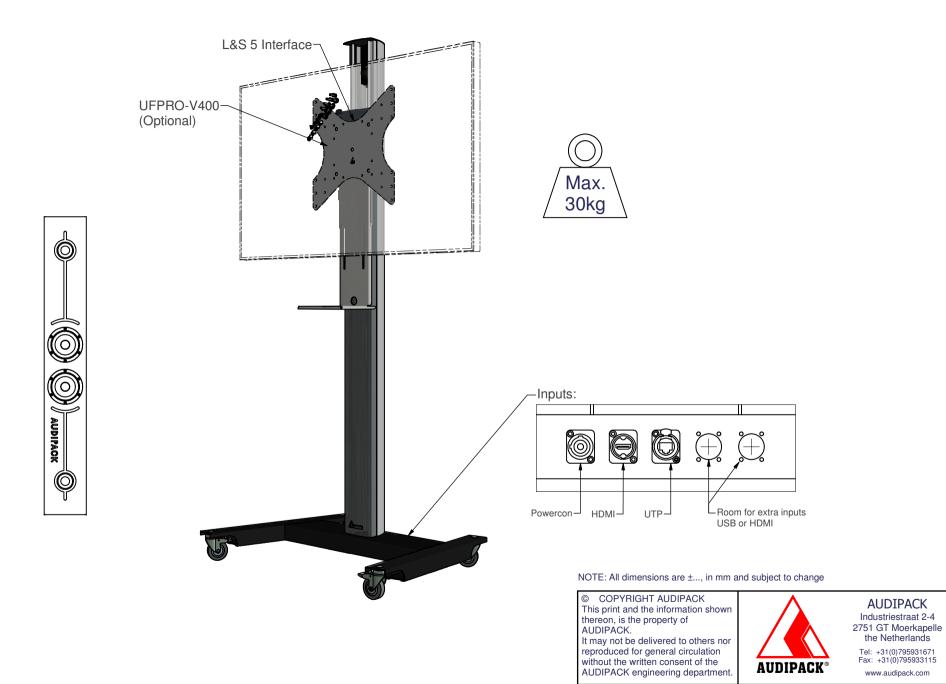

**AUDIPACK** 

www.audipack.com

FSW-Atlas

**AUDIPACK®** 

FSW-Atlas Presentation

Dimensions are indications, not to be used for any preparations. No rights can be derived from the above dimensions.

NOTE: All dimensions are ±..., in mm and subject to change

© COPYRIGHT AUDIPACK
This print and the information shown thereon, is the property of AUDIPACK.

It may not be delivered to others nor reproduced for general circulation without the written consent of the AUDIPACK engineering department.

AUDIPACK Industriestraat 2-4

Industriestraat 2-4 2751 GT Moerkapelle the Netherlands

Tel: +31(0)795931671 Fax: +31(0)795933115

www.audipack.com

Presentation FSW-Atlas

VLOERSTEUN MET KOLOM