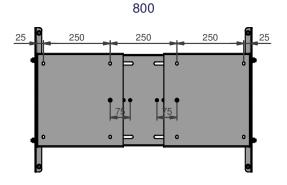

NOTE: All dimensions are  $\pm...$ , in mm and subject to change

© COPYRIGHT AUDIPACK
This print and the information shown thereon, is the property of AUDIPACK.

It may not be delivered to others nor reproduced for general circulation without the written consent of the AUDIPACK engineering department.

AUDIPACK Industriestraat 2-4 2751 GT Moerkapelle the Netherlands

Tel: +31(0)795931671 Fax: +31(0)795933115 www.audipack.com

PRESENTATION POH-CMTILT

POH CEILING MOUNT TILT

NOTE: All dimensions are ±..., in mm and subject to change

Dimensions are indications, not to be used for any preparations. No rights can be derived from the above dimensions.