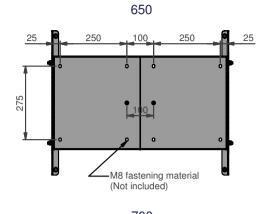

NOTE: All dimensions are  $\pm...$ , in mm and subject to change

© COPYRIGHT AUDIPACK
This print and the information shown thereon, is the property of AUDIPACK.

It may not be delivered to others nor reproduced for general circulation without the written consent of the AUDIPACK engineering department.

AUDIPACK Industriestraat 2-4 2751 GT Moerkapelle the Netherlands

Tel: +31(0)795931671 Fax: +31(0)795933115 www.audipack.com

PRESENTATION POH-CMTILT

POH CEILING MOUNT TILT

NOTE: All dimensions are ±..., in mm and subject to change

Dimensions are indications, not to be used for any preparations. No rights can be derived from the above dimensions.