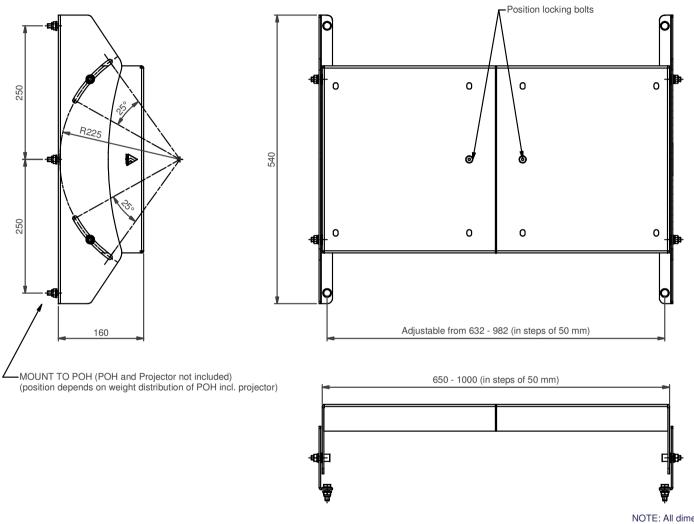

NOTE: All dimensions are  $\pm...$ , in mm and subject to change

© COPYRIGHT AUDIPACK
This print and the information shown thereon, is the property of AUDIPACK.

It may not be delivered to others nor reproduced for general circulation without the written consent of the AUDIPACK engineering department.

AUDIPACK Industriestraat 2-4 2751 GT Moerkapelle the Netherlands

Tel: +31(0)795931671 Fax: +31(0)795933115 www.audipack.com

PRESENTATION POH-CMTILT

POH CEILING MOUNT TILT

NOTE: All dimensions are ±..., in mm and subject to change

Dimensions are indications, not to be used for any preparations. No rights can be derived from the above dimensions.