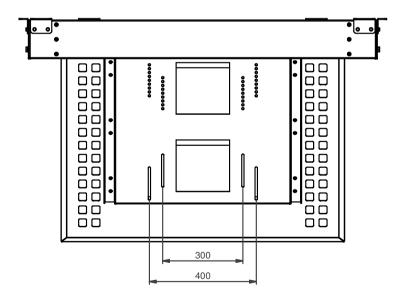

## **AUDIPACK**

Industriestraat 2-4 2751 GT Moerkapelle the Netherlands

Tel: +31(0)795931671 Fax: +31(0)795933115

www.audipack.com

**OPEN POSITION** FFCL-4046

FFCL-4046