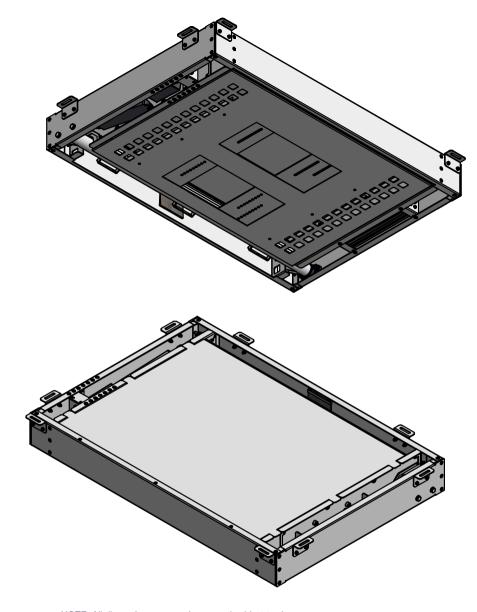

AUDIPACK Industriestraat 2-4 2751 GT Moerkapelle the Netherlands

Tel: +31(0)795931671 Fax: +31(0)795933115

www.audipack.com

PRESENTATION FFCL-4046

FFCL-4046

© COPYRIGHT AUDIPACK
This print and the information shown thereon, is the property of AUDIPACK.
It may not be delivered to others nor reproduced for general circulation without the written consent of the AUDIPACK engineering department.