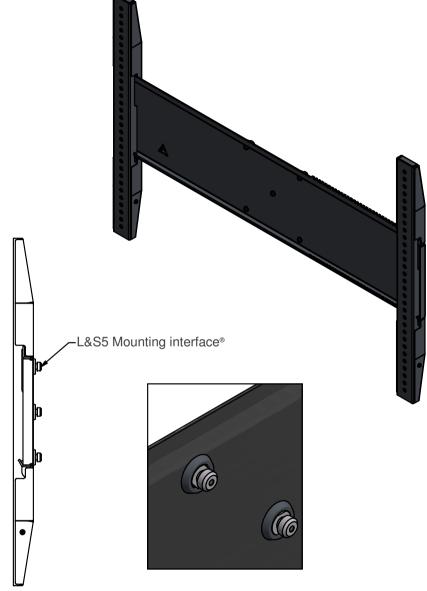

UNIFLATFIX PRO 900x400

Max. load: 85 kg

L&S5 mounting interface is a registered product Dimensions are indications, not to be used for any preparations. No rights can be derived from the above dimensions.