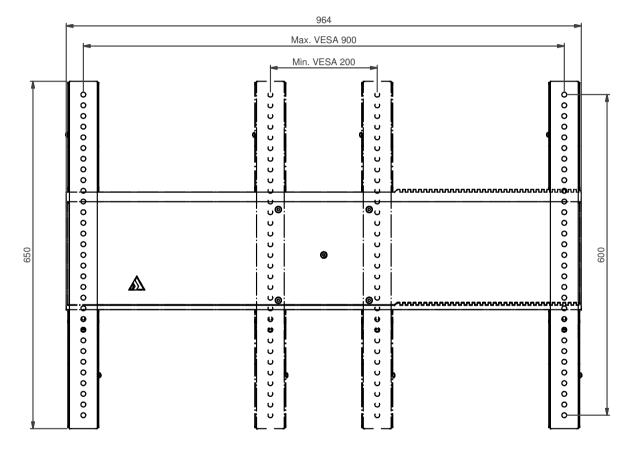

NOTE: All dimensions are ±..., in mm and subject to change

© COPYRIGHT AUDIPACK This print and the information shown thereon, is the property of AUDIPACK. It may not be delivered to others nor reproduced for general circulation

UNIFLATFIX PRO 900x400

Max. load: 85 kg

L&S5 mounting interface is a registered product Dimensions are indications, not to be used for any preparations. No rights can be derived from the above dimensions.