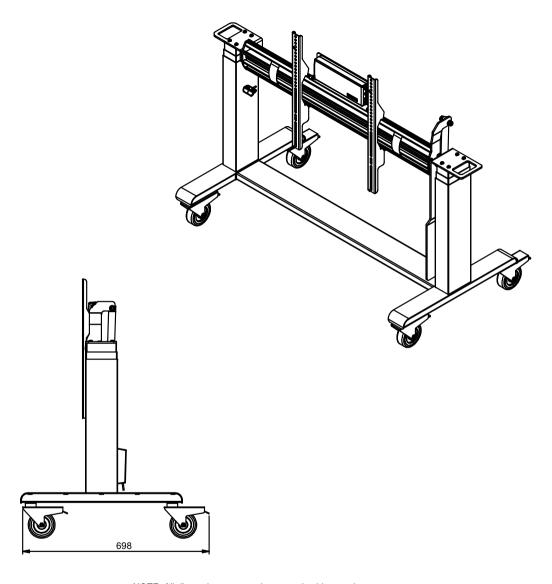

## **AUDIPACK** Industriestraat 2-4

2751 GT Moerkapelle the Netherlands

Tel: +31(0)795931671 Fax: +31(0)795933115 www.audipack.com

**POSITIONS** FSW-T6586R

**TOUCH TROLLEY 65-86R**