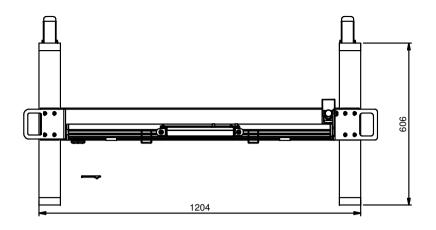

## **AUDIPACK**

Industriestraat 2-4 2751 GT Moerkapelle the Netherlands

Tel: +31(0)795931671 Fax: +31(0)795933115

www.audipack.com

**PRESENTATION** FSW-T6586R

**TOUCH TROLLEY 65-86R** 

UP VERTICAL 1:15

## **UP HORIZONTAL 1:15**

**DOWN VERTICAL 1:15** 

**DOWN HORIZONTAL 1:15** 

NOTE: All dimensions are  $\pm...$ , in mm and subject to change