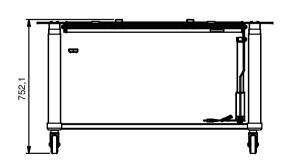

## **UP HORIZONTAL 1:15**

**DOWN VERTICAL 1:15** 

**DOWN HORIZONTAL 1:15** 

NOTE: All dimensions are  $\pm...$ , in mm and subject to change

## **AUDIPACK** Industriestraat 2-4

2751 GT Moerkapelle the Netherlands

Tel: +31(0)795931671 Fax: +31(0)795933115 www.audipack.com

**POSITIONS** FSW-T6586R

**TOUCH TROLLEY 65-86R**