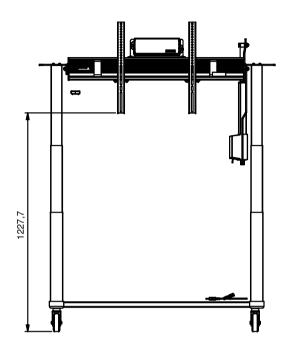

## **AUDIPACK**

Industriestraat 2-4 2751 GT Moerkapelle the Netherlands

Tel: +31(0)795931671 Fax: +31(0)795933115

www.audipack.com

**PRESENTATION** FSW-T6586R

**TOUCH TROLLEY 65-86R** 

UP VERTICAL 1:15

## **UP HORIZONTAL 1:15**

**DOWN VERTICAL 1:15** 

**DOWN HORIZONTAL 1:15** 

NOTE: All dimensions are  $\pm...$ , in mm and subject to change