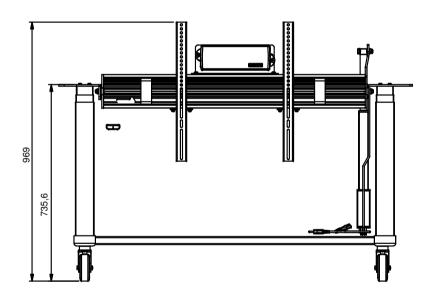

## **UP HORIZONTAL 1:15**

**DOWN VERTICAL 1:15** 

**DOWN HORIZONTAL 1:15** 

NOTE: All dimensions are  $\pm...$ , in mm and subject to change

## **AUDIPACK** Industriestraat 2-4

2751 GT Moerkapelle the Netherlands

Tel: +31(0)795931671 Fax: +31(0)795933115 www.audipack.com

**POSITIONS** FSW-T6586R

**TOUCH TROLLEY 65-86R**