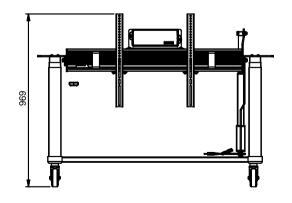

## **UP HORIZONTAL 1:15**

**DOWN VERTICAL 1:15** 

**DOWN HORIZONTAL 1:15** 

NOTE: All dimensions are  $\pm...$ , in mm and subject to change

## **AUDIPACK** Industriestraat 2-4

2751 GT Moerkapelle the Netherlands

Tel: +31(0)795931671 Fax: +31(0)795933115 www.audipack.com

**POSITIONS** FSW-T6586R

**TOUCH TROLLEY 65-86R**