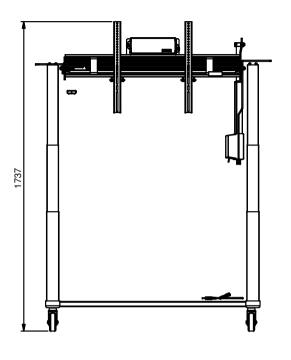

## **UP HORIZONTAL 1:15**

**DOWN VERTICAL 1:15** 

**DOWN HORIZONTAL 1:15** 

NOTE: All dimensions are  $\pm...$ , in mm and subject to change

## **AUDIPACK** Industriestraat 2-4

2751 GT Moerkapelle the Netherlands

Tel: +31(0)795931671 Fax: +31(0)795933115 www.audipack.com

**POSITIONS** FSW-T6586R

**TOUCH TROLLEY 65-86R**