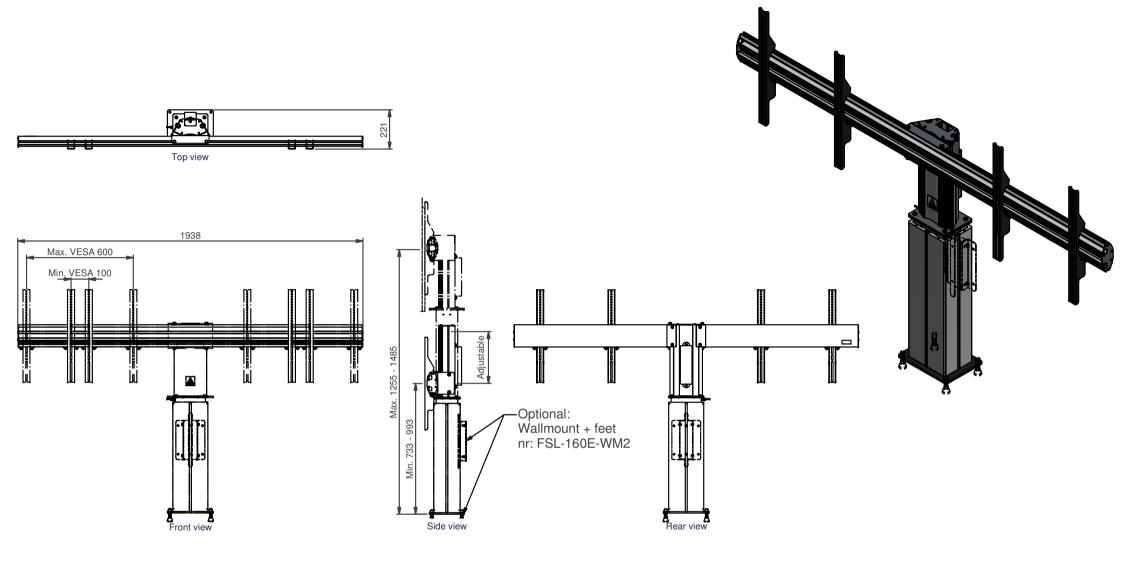

Power supply : 230 VAC Maximum load 85 kg Maximum screen size : 55 inch

Dimensions are indications, not to be used for any preparations. No rights can be derived from the above dimensions.

NOTE: All dimensions are  $\pm...$ , in mm and subject to change