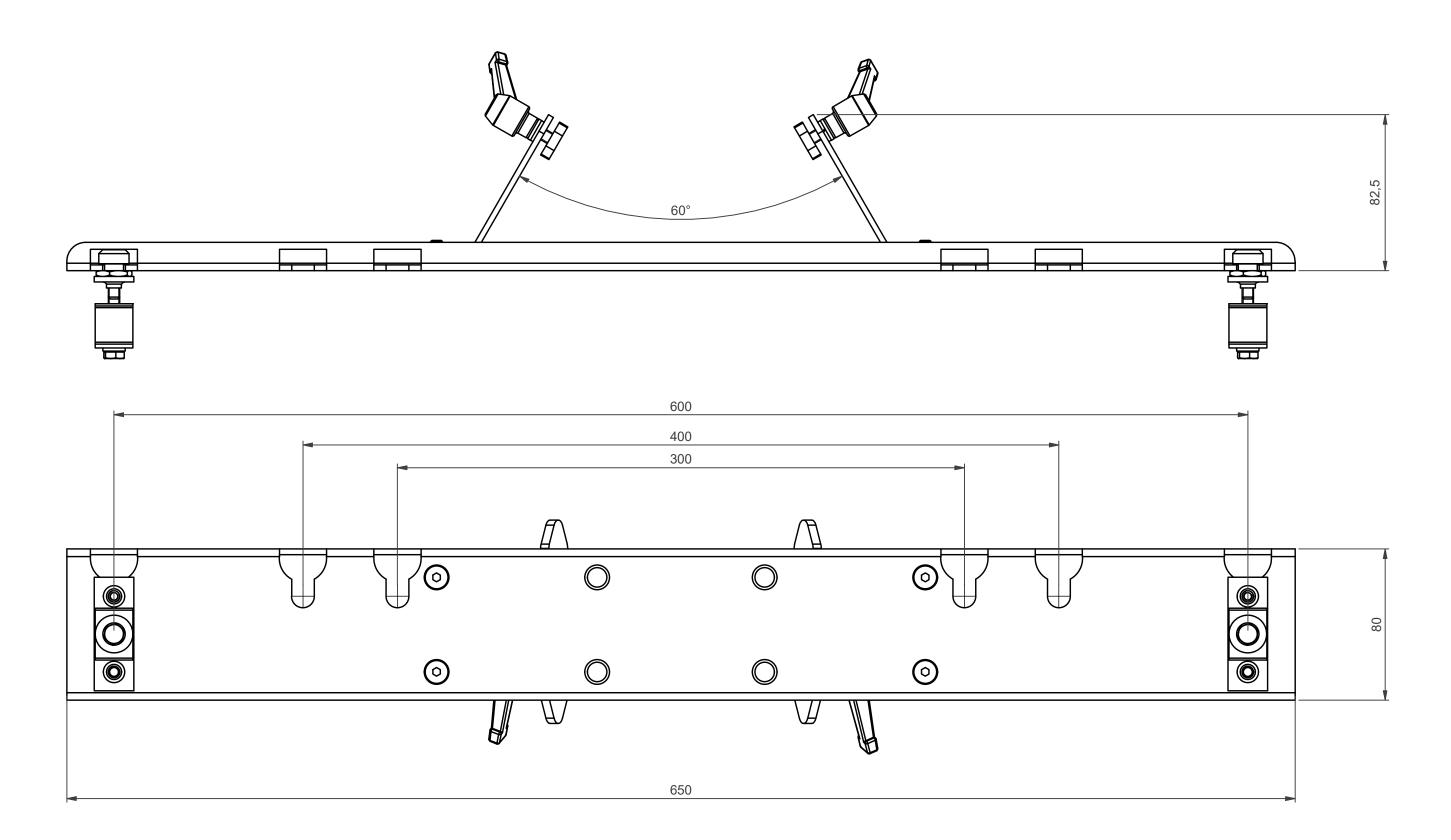

NOTE: All dimensions are ±..., in mm and subject to change

**AUDIPACK®** 

**AUDIPACK** Industriestraat 2-4 2751 GT Moerkapelle the Netherlands Tel: +31(0)795931671 Fax: +31(0)795933115

www.audipack.com

**PRESENTATION** LSH-FS900

SOUNDBAR MUNTING INTERFACE FOR 900 SERIES FLOOR STAND