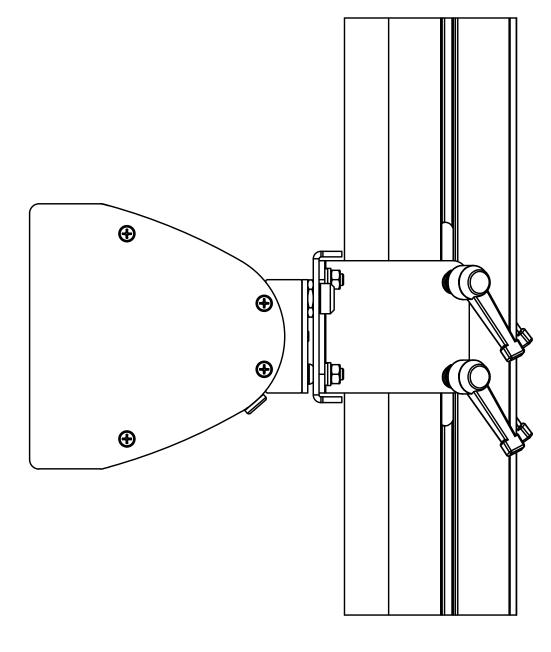

**AUDIPACK®** 

**AUDIPACK** Industriestraat 2-4 2751 GT Moerkapelle the Netherlands Tel: +31(0)795931671 Fax: +31(0)795933115

www.audipack.com

**PRESENTATION** LSH-FS900

SOUNDBAR MUNTING INTERFACE FOR 900 SERIES FLOOR STAND

AUDIPACK Industriestraat 2-4 2751 GT Moerkapelle

the Netherlands

Tel: +31(0)795931671 Fax: +31(0)795933115 www.audipack.com

SOUNDBAR MUNTING INTERFACE FOR 900 SERIES FLOOR STAND