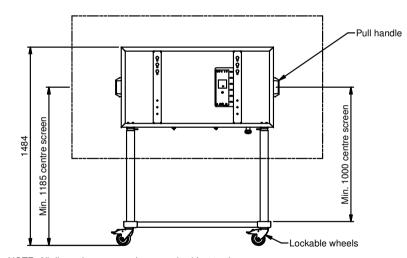

NOTE: All dimensions are ±..., in mm and subject to change

© COPYRIGHT AUDIPACK
This print and the information shown thereon, is the property of AUDIPACK.
It may not be delivered to others nor

It may not be delivered to others nor reproduced for general circulation without the written consent of the AUDIPACK engineering department.

AUDIPACK Industriestraat 2-4 2751 GT Moerkapelle the Netherlands

Tel: +31(0)795931671 Fax: +31(0)795933115 www.audipack.com

Presentation FSW-T85100

TROLLEY STAND TOT 100"

## Max. load 100 kg

Dimensions are indications, not to be used for any preparations. No rights can be derived from the above dimensions.