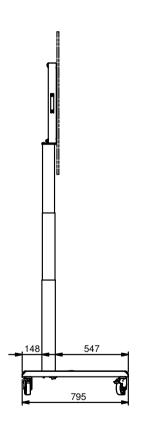

NOTE: All dimensions are ±..., in mm and subject to change

© COPYRIGHT AUDIPACK
This print and the information shown thereon, is the property of AUDIPACK.
It may not be delivered to others nor

It may not be delivered to others nor reproduced for general circulation without the written consent of the AUDIPACK engineering department.

## Max. load 100 kg

Dimensions are indications, not to be used for any preparations. No rights can be derived from the above dimensions.