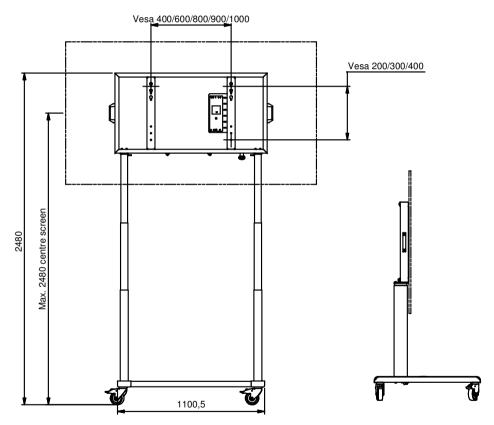

NOTE: All dimensions are ±..., in mm and subject to change

© COPYRIGHT AUDIPACK
This print and the information shown thereon, is the property of AUDIPACK.
It may not be delivered to others nor

It may not be delivered to others nor reproduced for general circulation without the written consent of the AUDIPACK engineering department.

## Max. load 100 kg

Dimensions are indications, not to be used for any preparations. No rights can be derived from the above dimensions.