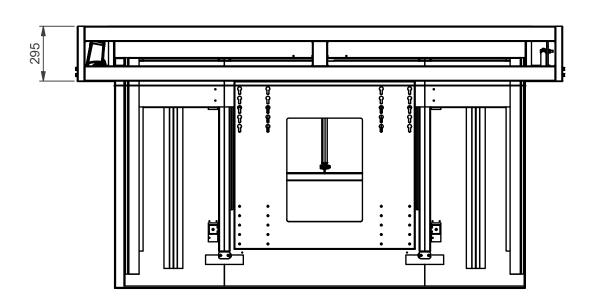

Full inside finished with panels in colour Inside free to finish with fabric

Max. screen size W2200 x H1250 x 150 mm Max. screen weight 85 Kg

Dimensions are indications, not to be used for any preparations. No rights can be derived from the above dimensions.





NOTE: All dimensions are ±..., in mm and subject to change

## © COPYRIGHT AUDIPACK This print and the information shown thereon, is the property of AUDIPACK. It may not be delivered to others nor reproduced for general circulation without the written consent of the AUDIPACK engineering department.

AUDIPACK
Industriestraat 2-4
2751 GT Moerkapelle
the Netherlands
Tel: +31(0)795931671

Tel: +31(0)795931671 Fax: +31(0)795933115 www.audipack.com

PRESENTATION FFCL-8590

FOLD DOWN CEILING LIFT 8590