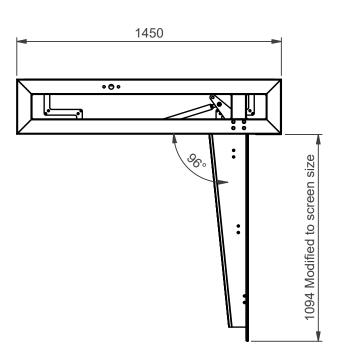

Full inside finished with panels in colour Inside free to finish with fabric

Max. screen size W2200 x H1250 x 150 mm Max. screen weight 85 Kg

Dimensions are indications, not to be used for any preparations. No rights can be derived from the above dimensions.

NOTE: All dimensions are ±..., in mm and subject to change