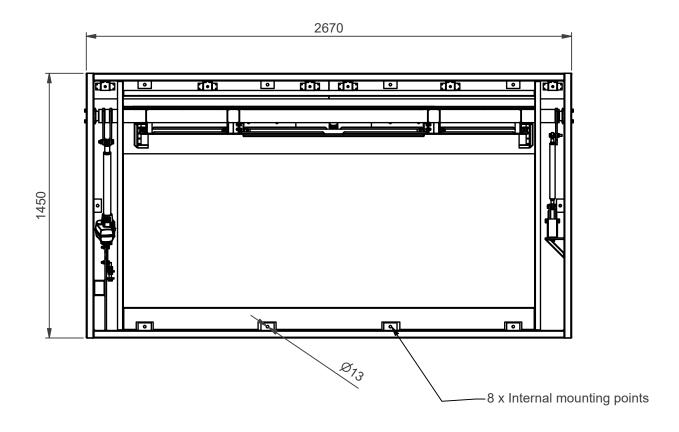

Full inside finished with panels in colour Inside free to finish with fabric

Max. screen size W2200 x H1250 x 150 mm Max. screen weight 85 Kg

Dimensions are indications, not to be used for any preparations. No rights can be derived from the above dimensions.

NOTE: All dimensions are ±..., in mm and subject to change