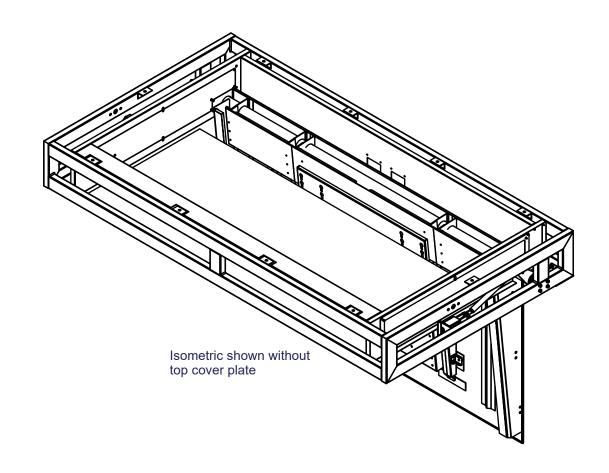

Full inside finished with panels in colour Inside free to finish with fabric

Max. screen size W2200 x H1250 x 150 mm Max. screen weight 85 Kg

Dimensions are indications, not to be used for any preparations. No rights can be derived from the above dimensions.