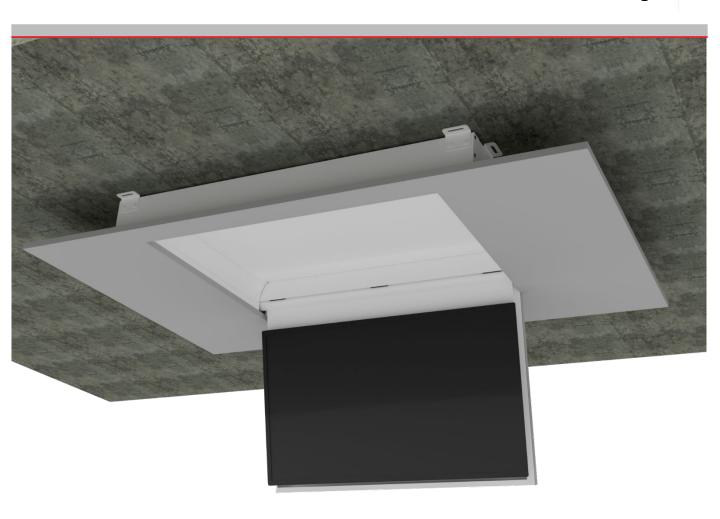

## **Next level TV integration**

TV flip down lifts are ideal for the integration of TV's in the ceiling. Space saving in the room because of not temparing with traditional furniture and storage spaces.

Not to forget that a ceiling mounted TV has the best viewing angle for larger rooms and for watching TV from your bed.

You can expect the best finishing, low noise motion, unvisible TV cabling; a joy to watch at.

Suitable for Home Cinema, Super Yacht industry, Boardrooms, training facilities etc.