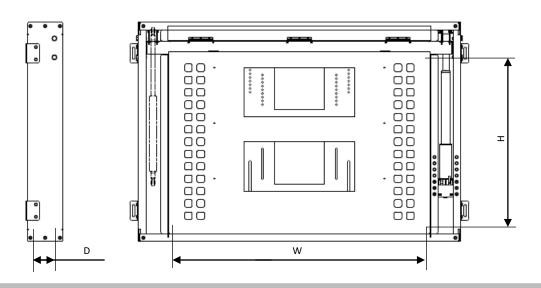

### Model range:

| FFCL-3032    | Max. TV dimensions W980 x H595 x D60 mm  | FFCL-6065    | Max. TV dimensions W1500 x H870 x D80 mm   |
|--------------|------------------------------------------|--------------|--------------------------------------------|
| FFCL-3032-CF | Max. TV dimensions W980 x H595 x D60 mm  | FFCL-6065-CF | Max. TV dimensions W1500 x H870 x D80 mm   |
| FFCL-4046    | Max. TV dimensions W1070 x H625 x D60 mm | FFCL-7075    | Max. TV dimensions W1720 x H1000 x D100 mm |
| FFCL-4046-CF | Max. TV dimensions W1070 x H625 x D60 mm | FFCL-7075-CF | Max. TV dimensions W1720 x H1000 x D100 mm |
| FFCL-5055    | Max. TV dimensions W1250 x H725 x D60 mm | FFCL-8090    | Max. TV dimensions W2100 x H1204 x D150 mm |
| FFCL-5055-CF | Max. TV dimensions W1250 x H725 x D60 mm | FFCL-8090-CF | Max. TV dimensions W2100 x H1204 x D150 mm |
|              |                                          |              |                                            |

#### **Technical specifications:**

- Opening angle up to 105 degrees
- Standard (multi)VESA mounting interface.
- Inclusive internal up-and down switch
- Power consumption 230 VAC 2A
- To be controlled by contact relays, optional RS232 or RF remote control
- CE + EMC + UKCA + TüV approved
- Load capacity 30 kg up to 65", 85 Kg 75" up to 90"