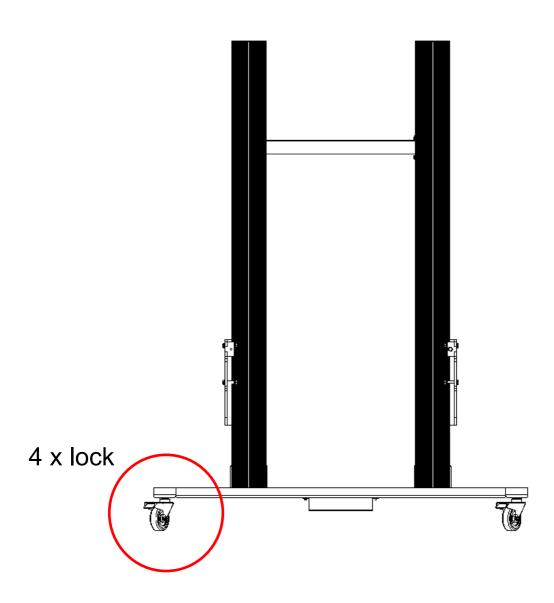

a.

Place the trolley on its wheels

b.

Lock all wheels before assembling other parts.

Assemble the frame with the supplied bolts per item.

The top bracket must be aligned with the bar of the lift it selves in lower position.

#### Warning / attention

- All parts must move without friction, or cables rubbing against moving parts.
- Guide cables in a proper way to prevent them from damaging
- Always lower the trolley before moving it to another spot
- · Always lock the wheels when the trolley is being lifted up.