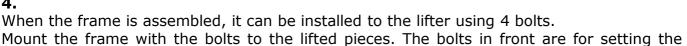

## Assembly manual LSW-T10150





The LSW-T trolley consists out of 2 parts. 1 x standard LSW-T10150 trolley and a brand related LED mounint frame. This manual will assist in assembling both parts as 1.  $\square$ 

This is a universal manual that generally instructs how to assemble the LSW-T150W trolley. Form and shape of the screen frame can vary from the applicable one but function & are equal.

1.

Take away the components from the crate and unpack all items.

a.

Place the trolley on its wheels

b.

Lock all wheels before assembling other parts.





Assemble the frame with the supplied bolts per item.

The top bracket must be aligned with the bar of the lift it selves in lower position.





frame vertical; this is adjustable.



#### Motor cables and controls.

When the frame is installed, the motor cables must be guided and fixed to the control box.

#### 5.

When the LED is installed, permanent cables can be installed such as power and signal cables.

Via the cable chain (a) and the connection box (b) the cables can be brought up to the led panel.



#### 5a.

In the cable connection box it is possible to install D-sub connectors at your choice.

#### Warning / attention

- All parts must move without friction, or cables rubbing against moving parts.
- Guide cables in a proper way to prevent them from damaging
- Always lower the trolley before moving it to another spot
- · Always lock the wheels when the trolley is being lifted up.

### <u>Technical specifications:</u> Pr