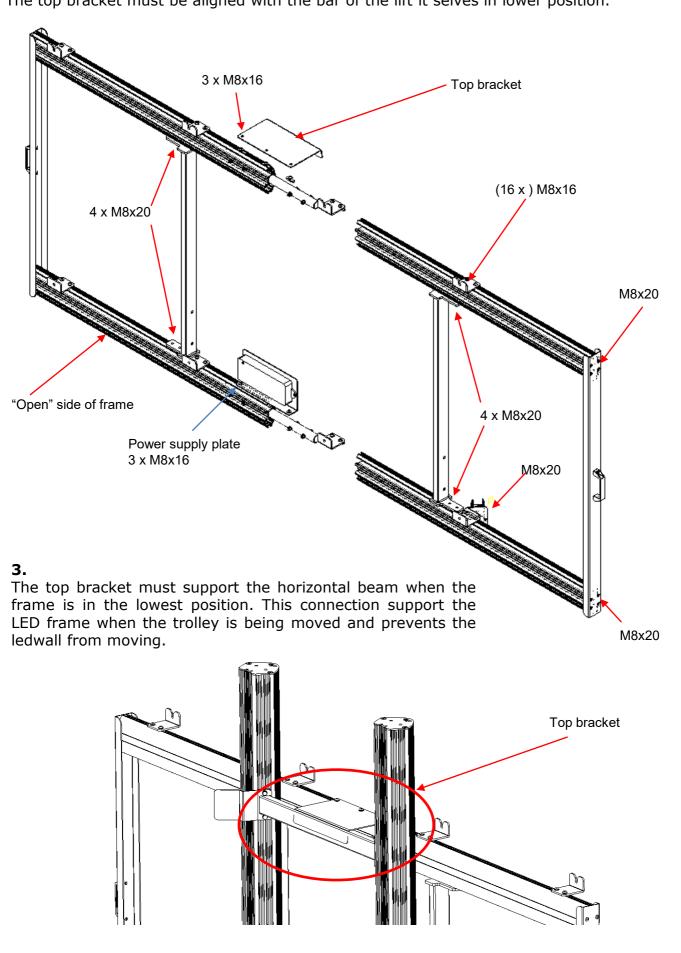

a.

Place the trolley on its wheels

b.

Lock all wheels before assembling other parts.

Assemble the frame with the supplied bolts per item.

The top bracket must be aligned with the bar of the lift it selves in lower position.

frame vertical; this is adjustable.