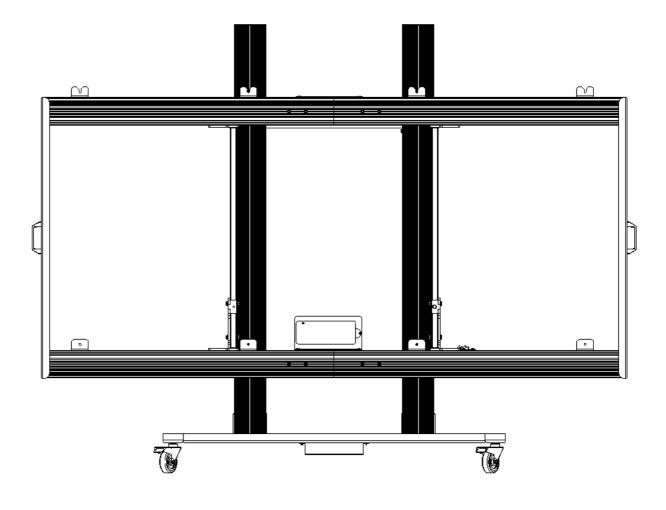

## Assembly manual LSW-T10150

The LSW-T trolley consists out of 2 parts. 1 x standard LSW-T10150 trolley and a brand related LED mounint frame. This manual will assist in assembling both parts as 1.  $\square$ 

This is a universal manual that generally instructs how to assemble the LSW-T150W trolley. Form and shape of the screen frame can vary from the applicable one but function & are equal.

1.

Take away the components from the crate and unpack all items.

a.

Place the trolley on its wheels

b.

Lock all wheels before assembling other parts.

Assemble the frame with the supplied bolts per item.

The top bracket must be aligned with the bar of the lift it selves in lower position.