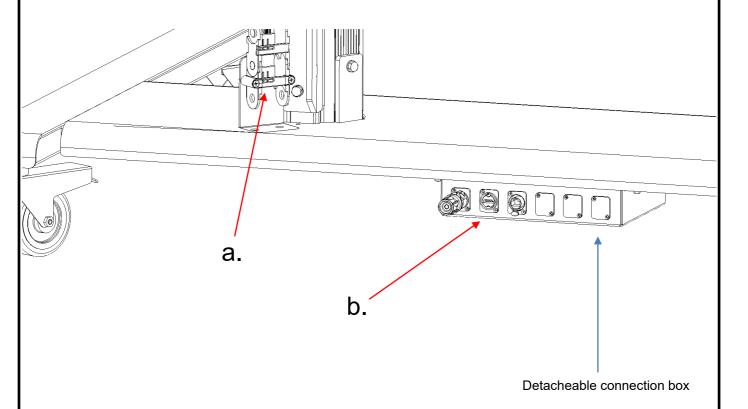

#### Motor cables and controls.

When the frame is installed, the motor cables must be guided and fixed to the control box.

#### 5.

When the LED is installed, permanent cables can be installed such as power and signal cables.

Via the cable chain (a) and the connection box (b) the cables can be brought up to the led panel.

#### 5a.

In the cable connection box it is possible to install D-sub connectors at your choice.