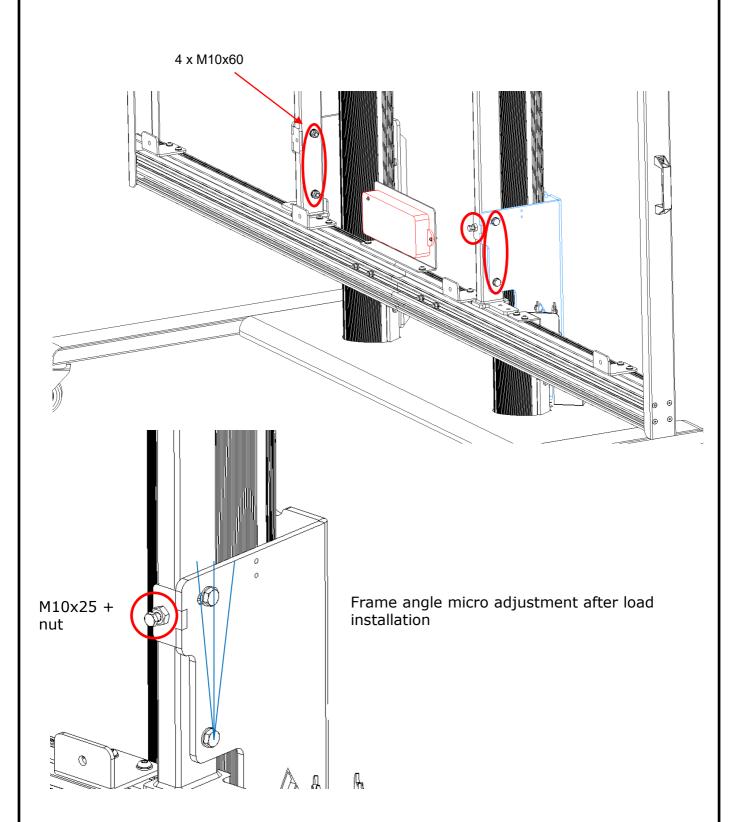

a.

Place the trolley on its wheels

b.

Lock all wheels before assembling other parts.

Assemble the frame with the supplied bolts per item.

The top bracket must be aligned with the bar of the lift it selves in lower position.

frame vertical; this is adjustable.