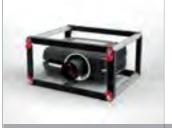

## A NEW view on projector rigging and stacking

The Audipack PSF stack frame series is the safest way for handling a projector in rental and staging applications.

Audipack has developed a special lightweight frame that fits the projector like a glove. The strong, aluminium, light weight construction gives a good grip for lifting, table installation or installing the frame and projector to a truss.

The projector is fitted to the bottom frame on adjustable axes, which allow the projector to be lined up to the screen with high accuracy. Multiple frames can be easily connected and stacked for high output projection. The PSF stack-frames are available in standard sizes, and are also available in custom sizes on request.

- New and modern design
- Lightweight 50 mm tubular construction
- Easy to adapt to any projector brand and type
- Integrated fine tune 3D adjustment
- Rotating mounting points for flying installation
- T-Slot mounting in tubes for accessory installation
- 5 times overload Safety factor
- Custom models available on request