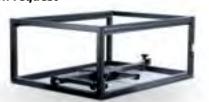

## A NEW view on projector rigging and stacking

The Audipack PSF stack frame series is the safest way for handling a projector in rental and staging applications.

Audipack has developed a special lightweight frame that fits the projector like a glove. The strong, aluminium, light weight construction gives a good grip for lifting, table installation or installing the frame and projector to a truss.

The projector is fitted to the bottom frame on adjustable axes, which allow the projector to be lined up to the screen with high accuracy. Multiple frames can be easily connected and stacked for high output projection. The PSF stack-frames are available in standard sizes, and are also available in custom sizes on request.

- New and modern design
- Lightweight 50 mm tubular construction
- Easy to adapt to any projector brand and type
- Integrated fine tune 3D adjustment
- Rotating mounting points for flying installation
- T-Slot mounting in tubes for accessory installation
- 5 times overload Safety factor
- Custom models available on request