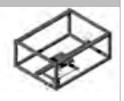

## A NEW view on projector rigging and stacking

The Audipack PSF stack frame series is the safest way for handling a projector in rental and staging applications.

Audipack has developed a special lightweight frame that fits the projector like a glove. The strong, aluminium, light weight construction gives a good grip for lifting, table installation or installing the frame and projector to a truss.

The projector is fitted to the bottom frame on adjustable axes, which allow the projector to be lined up to the screen with high accuracy. Multiple frames can be easily connected and stacked for high output projection. The PSF stack-frames are available in standard sizes, and are also available in custom sizes on request.