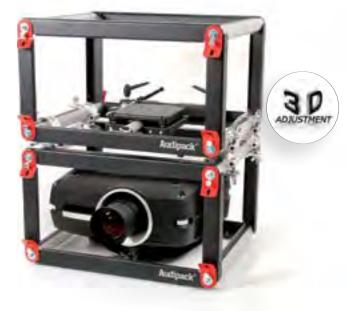

## A NEW view on projector rigging and stacking

The Audipack PSF stack frame series is the safest way for handling a projector in rental and staging applications.

Audipack has developed a special lightweight frame that fits the projector like a glove. The strong, aluminium, light weight construction gives a good grip for lifting, table installation or installing the frame and projector to a truss.

The projector is fitted to the bottom frame on adjustable axes, which allow the projector to be lined up to the screen with high accuracy. Multiple frames can be easily connected and stacked for high output projection. The PSF stack-frames are available in standard sizes, and are also available in custom sizes on request.

- New and modern design
- Lightweight 50 mm tubular construction
- Easy to adapt to any projector brand and type
- Integrated fine tune 3D adjustment
- Rotating mounting points for flying installation
- T-Slot mounting in tubes for accessory installation
- 5 times overload Safety factor
- Custom models available on request