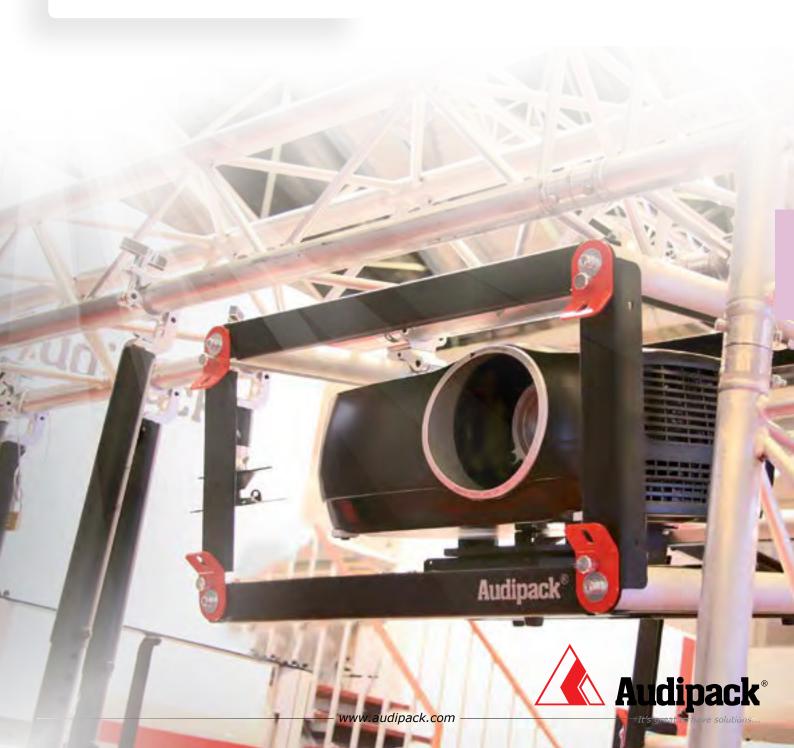

## A NEW view on projector rigging and stacking

The Audipack PSF stack frame series is the safest way for handling a projector in rental and staging applications.

Audipack has developed a special lightweight frame that fits the projector like a glove. The strong, aluminium, light weight construction gives a good grip for lifting, table installation or installing the frame and projector to a truss.

The projector is fitted to the bottom frame on adjustable axes, which allow the projector to be lined up to the screen with high accuracy. Multiple frames can be easily connected and stacked for high output projection. The PSF stack-frames are available in standard sizes, and are also available in custom sizes on request.