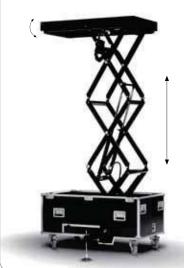

# MANUAL LIFTOMATIC®

|                        | HM-2000        |  |
|------------------------|----------------|--|
| Ref.                   |                |  |
| Max. lift height in mm | 2000           |  |
| Platform size in mm    | W 520 x D 1010 |  |
| Number of scissors     | 2              |  |

#### LIFTOMATIC RENTAL SYSTEMS, ELECTRIC HYDRAULIC

| Ref.                   | T-1900            |      |
|------------------------|-------------------|------|
| Max. lift height in mm | 2050              |      |
| Platform size in mm    | W 640 x D 1030    | Max. |
| Stabilizers            | no                | 80   |
| Number of scissors     | 2                 |      |
| Angle adjustment       | -2 to +10 degrees |      |
| Ref.                   | HE-2000           |      |
| Max. lift height in mm | 2250              |      |
| Platform size in mm    | W 720 x D 1290    | Max. |
| Stabilizers            | no                | 250  |
| Number of scissors     | 2                 |      |
| Angle adjustment       | -2 to +10 degrees |      |
| Ref.                   | HE-3000           |      |
| Max. lift height in mm | 3000              |      |
| Platform size in mm    | W 720 x D 1290    | Max. |
| Stabilizers            | yes               | 200  |
| Number of scissors     | 3                 |      |
| Angle adjustment       | -2 to +10 degrees |      |