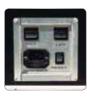

# Liftomatic® rental systems

## for projectors

Above the crowd - with the Audipack Liftomatic®

### Ease of transport,



- Anti pinching security device
- Electric platform angle adjustment
- Low maintenance
- Supplied with rigid brake/swivel castors

#### ease of **Presentation!**

Liftomatics are the ideal all-in-one solution for transporting, lifting and presenting.

The only effort required is to remove the lid and connect the Liftomatic to a power outlet. The integrated lift raises the projector to its presentation position.

Using the Liftomatic reduces the risk of personal injury and equipment damage, as well as the time needed for installation. The integrated electric platform tilt mechanism allows the projector to be lined up perfectly with the projection screen.







Control panel

# MANUAL LIFTOMATIC®

|                        | HM-2000        |  |
|------------------------|----------------|--|
| Ref.                   |                |  |
| Max. lift height in mm | 2000           |  |
| Platform size in mm    | W 520 x D 1010 |  |
| Number of scissors     | 2              |  |









#### LIFTOMATIC RENTAL SYSTEMS, ELECTRIC HYDRAULIC



| Ref.                   | T-1900            |      |
|------------------------|-------------------|------|
| Max. lift height in mm | 2050              |      |
| Platform size in mm    | W 640 x D 1030    | Max. |
| Stabilizers            | no                | 80   |
| Number of scissors     | 2                 |      |
| Angle adjustment       | -2 to +10 degrees |      |
| Ref.                   | HE-2000