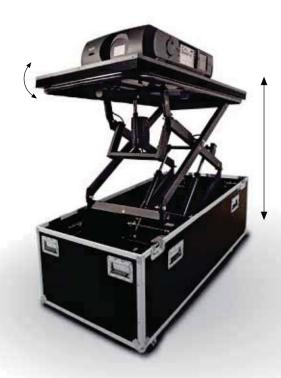

# Liftomatic® rental systems

## for projectors

Above the crowd - with the Audipack Liftomatic®

### Ease of transport,

- Anti pinching security device
- Electric platform angle adjustment
- Low maintenance
- Supplied with rigid brake/swivel castors

#### ease of **Presentation!**

Liftomatics are the ideal all-in-one solution for transporting, lifting and presenting.

The only effort required is to remove the lid and connect the Liftomatic to a power outlet. The integrated lift raises the projector to its presentation position.

Using the Liftomatic reduces the risk of personal injury and equipment damage, as well as the time needed for installation. The integrated electric platform tilt mechanism allows the projector to be lined up perfectly with the projection screen.