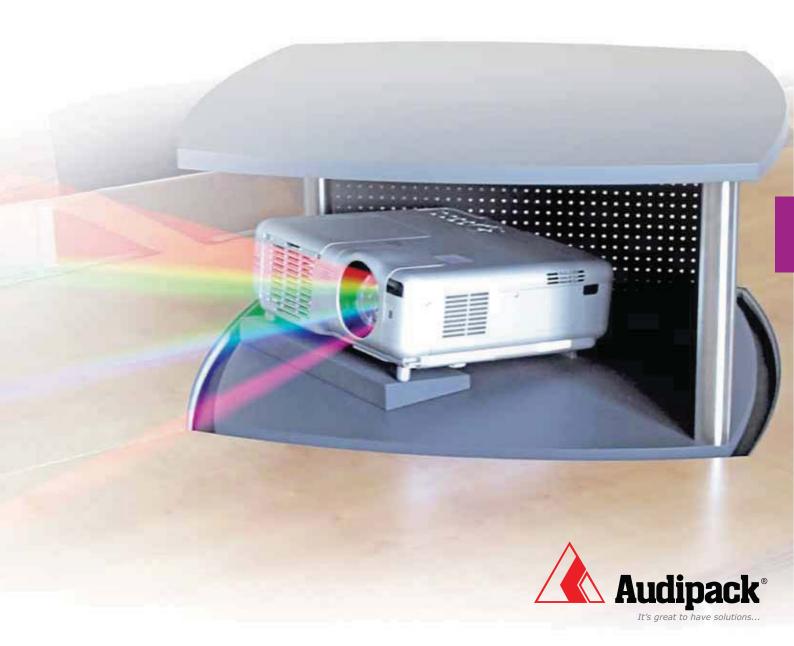

#### The Audipack projector Pop Up lift system

lets your projector pop up out of your desk, cabinet or table

POP UP LIFT SYSTEMS

### for your **convenience**

Why not integrate your projector into the table and lift if from below when needed?

A projector is essential in any conference table boardroom or home cinema. However it's not always in use and can get in the way, or be tempting to steal, when not needed.

Audipack projector Pop Up lift systems are the easy to install solution for this problem. They are available in three different sizes and are fully positioning.

To control the system other than relays contact, please select from the below list.