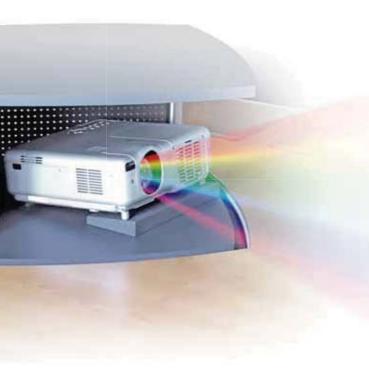

#### The Audipack projector Pop Up lift system

lets your projector pop up out of your desk, cabinet or table

POP UP LIFT SYSTEMS

### for your **convenience**

Why not integrate your projector into the table and lift if from below when needed?

A projector is essential in any conference table boardroom or home cinema. However it's not always in use and can get in the way, or be tempting to steal, when not needed.

Audipack projector Pop Up lift systems are the easy to install solution for this problem. They are available in three different sizes and are fully positioning.

To control the system other than relays contact, please select from the below list.