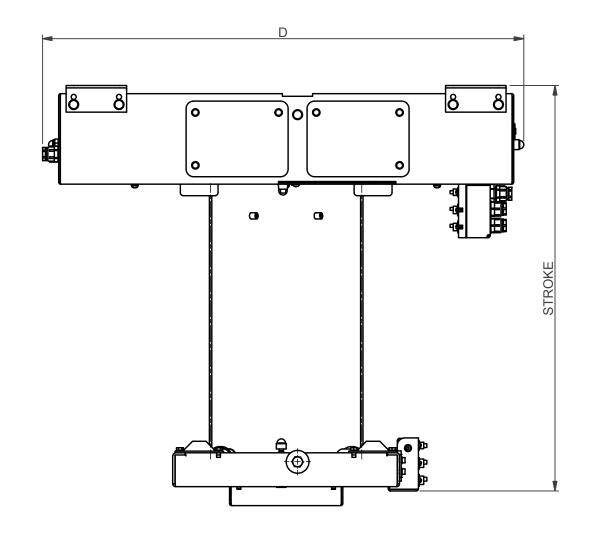

品用用品品

| DIMENSIONS |               |        |          |           |            |
|------------|---------------|--------|----------|-----------|------------|
| TYPE       | STROKE (max.) | Cables | Wide (mm | Depth (mm | Heigth (mm |
| P2687      | 4000          | 2      | 400      | 630       | 225        |

RETRACTED POSITION

NOTE: All dimensions are ±..., in mm and subject to change

© COPYRIGHT AUDIPACK This print and the information shown thereon, is the property of AUDIPACK.
It may not be delivered to others nor reproduced for general circulation without the written