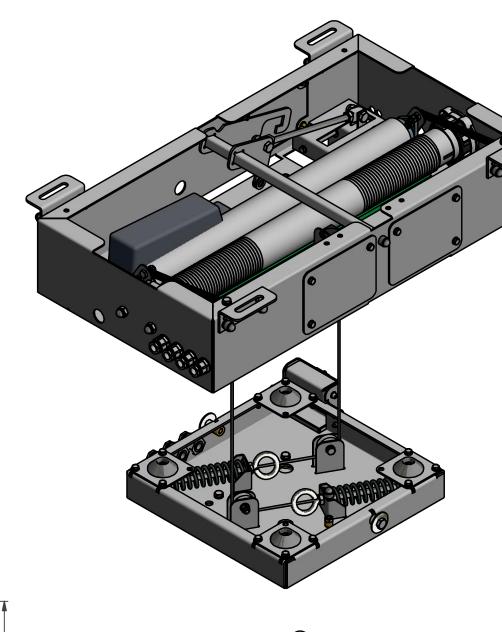

品用用品品









| DIMENSIONS |               |        |          |           |            |
|------------|---------------|--------|----------|-----------|------------|
| TYPE       | STROKE (max.) | Cables | Wide (mm | Depth (mm | Heigth (mm |
| P2687      | 4000          | 2      | 400      | 630       | 225        |

RETRACTED POSITION

NOTE: All dimensions are ±..., in mm and subject to change

© COPYRIGHT AUDIPACK This print and the information shown thereon, is the property of AUDIPACK.
It may not be delivered to others nor reproduced for general circulation without the written

consent of the AUDIPACK engineering department.



**AUDIPACK** Industriestraat 2-4 2751 GT Moerkapelle the Netherlands

Tel: +31(0)795931671 Fax: +31(0)795933115 www.audipack.com

**PRESENTATION** 

SERVICE LIFT SYSTEM