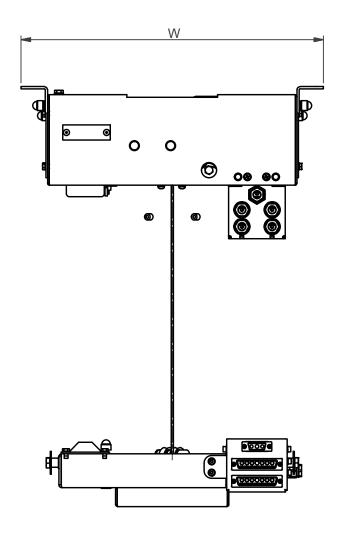

品用用品品

| DIMENSIONS |               |        |          |           |            |
|------------|---------------|--------|----------|-----------|------------|
| TYPE       | STROKE (max.) | Cables | Wide (mm | Depth (mm | Heigth (mm |
| P2687      | 4000          | 2      | 400      | 630       | 225        |