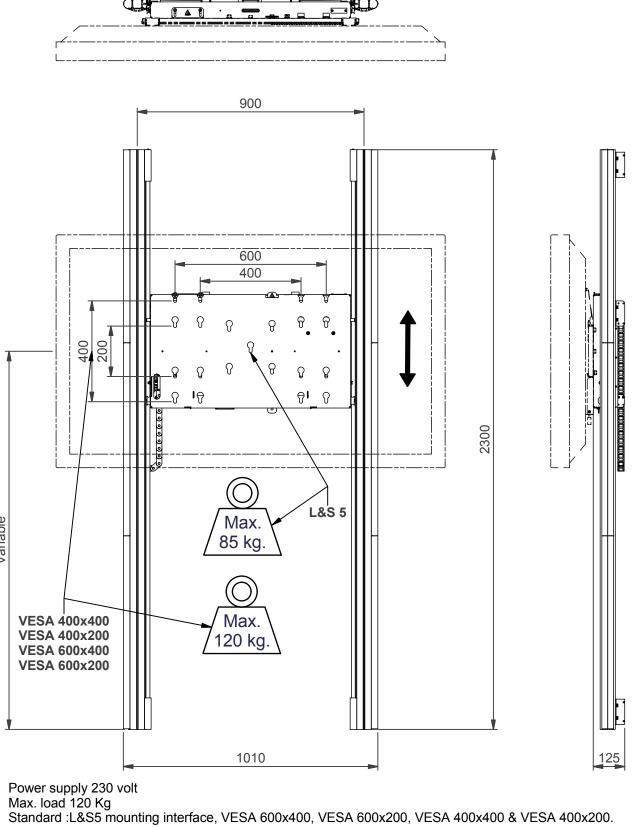

NOTE: All dimensions are  $\pm ...$ , in mm and subject to change

RF remote controlled

Screen height adjustable over total column length

Suitable for:

-Floor + wall mounting

- -Wall mounting
- -Floor to ceiling mounting

## **PRESENTATION DWS-120E**

## **AUDIPACK** Industriestraat 2-4 2751 GT Moerkapelle the Netherlands

Tel: +31(0)795931671 Fax: +31(0)795933115

www.audipack.com

DYNAMIC WALL MOUNT

Dimensions are indications, not to be used for any preparations. No rights can be derived from the above dimensions.