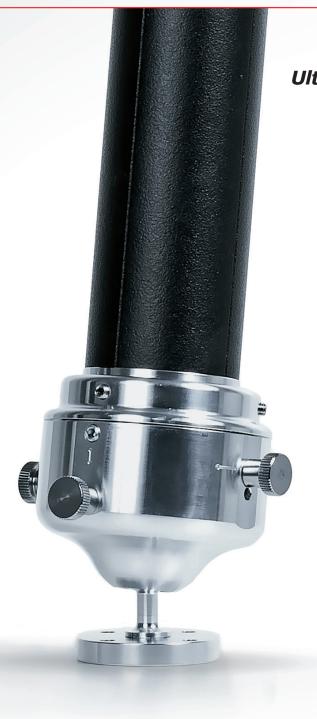

### UTC

**The standard UTC** tube set with basic ball joint offers also a slim and very practical truss mount that allows you to install the projector and tube set very easely and quickly. The standard Audipack ball joint has excellent adjustment features to aim and lock the projected image on the projection screen.

With a standard available Audipack projector mount almost any brand and type is applicable to install.

- ▲ Max. load 30 kg
- ▲ Angle adjustment 15-15-360 degrees
- ▲ Colour aluminium / RAL 9005 black
- Pre-installed truss clamp