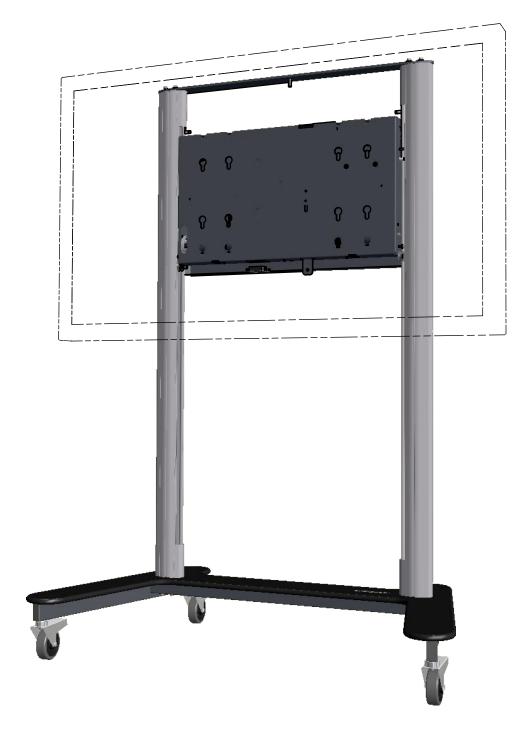

Power supply 230 volt Max. load 120 Kg Standard :L&S5 mounting interface RF remote controlled

Screen height adjustable over total column length 700-1580 mm (centre screen)

Shown dimensions are incl. optional coverplate