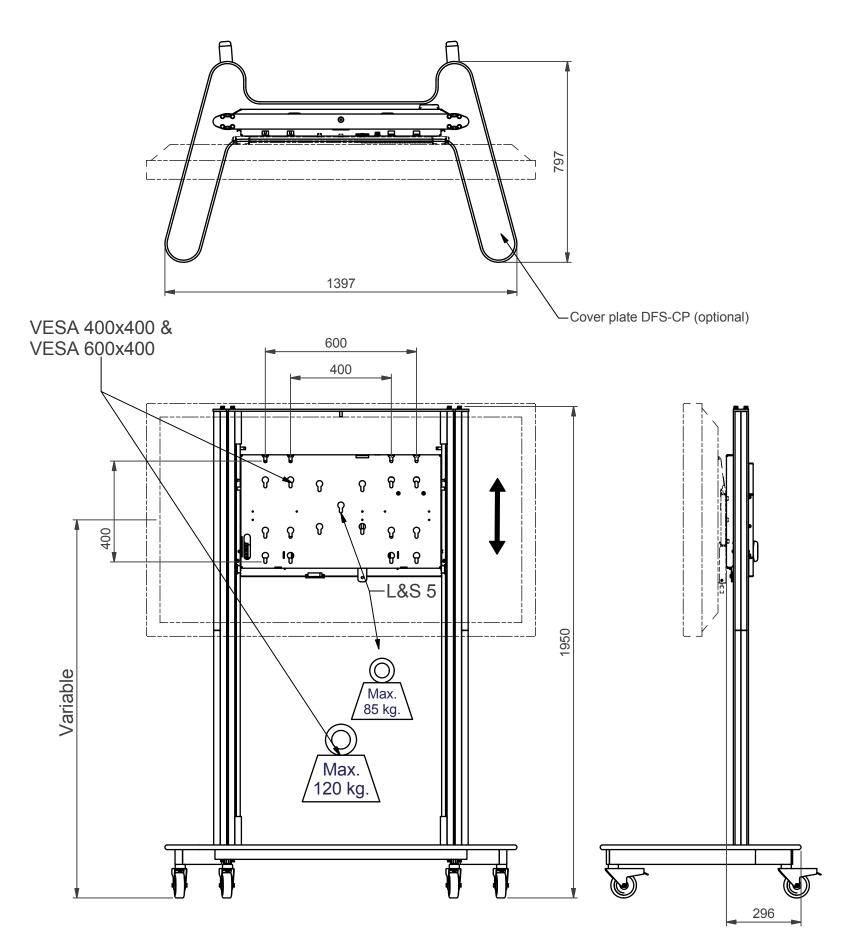

Power supply 230 volt Max. load 120 Kg Standard :L&S5 mounting interface RF remote controlled

Screen height adjustable over total column length 700-1580 mm (centre screen)

Shown dimensions are incl. optional coverplate

Dimensions are indications, not to be used for any preparations. No rights can be derived from the above dimensions.

NOTE: All dimensions are  $\pm ...$ , in mm and subject to change

© COPYRIGHT AUDIPACK This print and the information