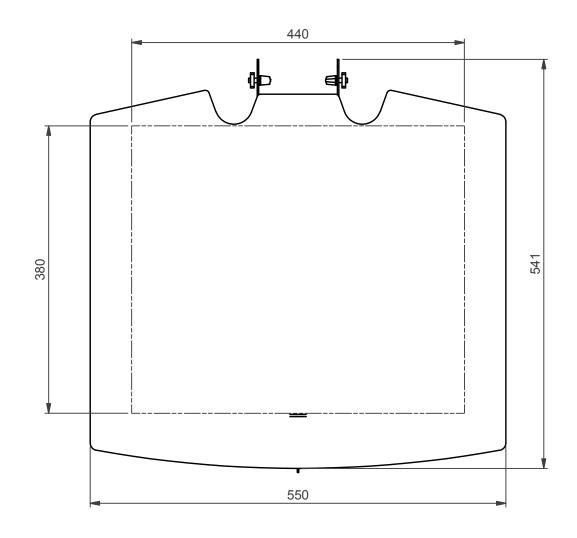

Max. equipment (incl. Cables) dimensions:

Width=440mm Depth=380mm Height=110mm

This print and the information shown thereon, is the property of AUDIPACK. It may not be delivered to others nor reproduced for general circulation without the written consent of the AUDIPACK engineering department.

© COPYRIGHT AUDIPACK

NOTE: All dimensions are ±..., in mm and subject to change