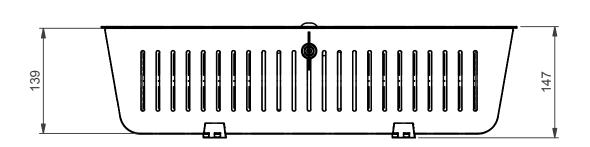

Max. equipment (incl. Cables) dimensions:

Width=440mm Depth=380mm Height=110mm

This print and the information shown thereon, is the property of AUDIPACK. It may not be delivered to others nor reproduced for general circulation without the written consent of the AUDIPACK engineering department.

© COPYRIGHT AUDIPACK

NOTE: All dimensions are ±..., in mm and subject to change