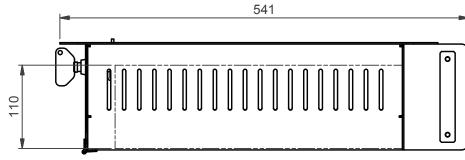

Max. equipment (incl. Cables) dimensions:

Width=440mm Depth=380mm Height=110mm

This print and the information shown thereon, is the property of AUDIPACK. It may not be delivered to others nor reproduced for general circulation without the written consent of the AUDIPACK engineering department.

© COPYRIGHT AUDIPACK

NOTE: All dimensions are ±..., in mm and subject to change