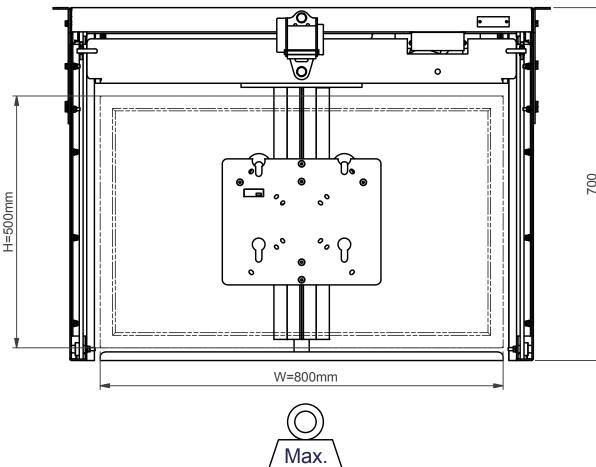

## Max. equipment size:

80 kg.

W (width)=800mm

D (depth)= 135mm-30mm monitor bracket (39....)

H (height)=500mm

**PRESENTATION** 

## **AUDIPACK**

Industriestraat 2-4 2751 GT Moerkapelle the Netherlands

Tel: +31(0)795931671 Fax: +31(0)795933115 www.audipack.com

VERTICAL ELECTRIC CEILING LIFT

Dimensions are indications, not to be used for any preparations. No rights can be derived from the above dimensions.