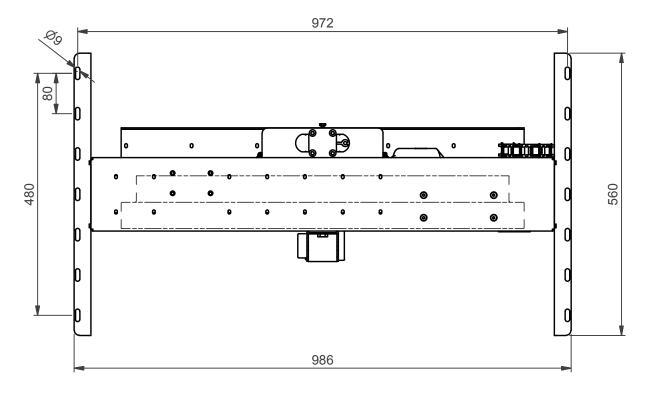

## **AUDIPACK**

Industriestraat 2-4 2751 GT Moerkapelle the Netherlands

Tel: +31(0)795931671 Fax: +31(0)795933115 www.audipack.com

VERTICAL ELECTRIC CEILING LIFT

Dimensions are indications, not to be used for any preparations. No rights can be derived from the above dimensions.