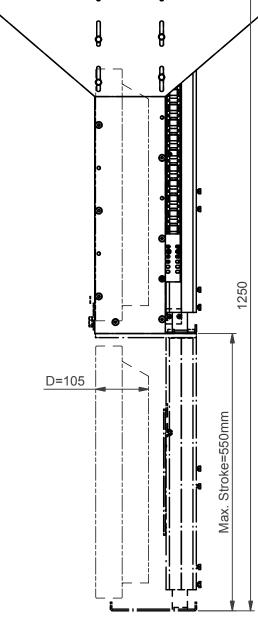

## **AUDIPACK**

Industriestraat 2-4 2751 GT Moerkapelle the Netherlands

Tel: +31(0)795931671 Fax: +31(0)795933115 www.audipack.com

VERTICAL ELECTRIC CEILING LIFT

Dimensions are indications, not to be used for any preparations. No rights can be derived from the above dimensions.