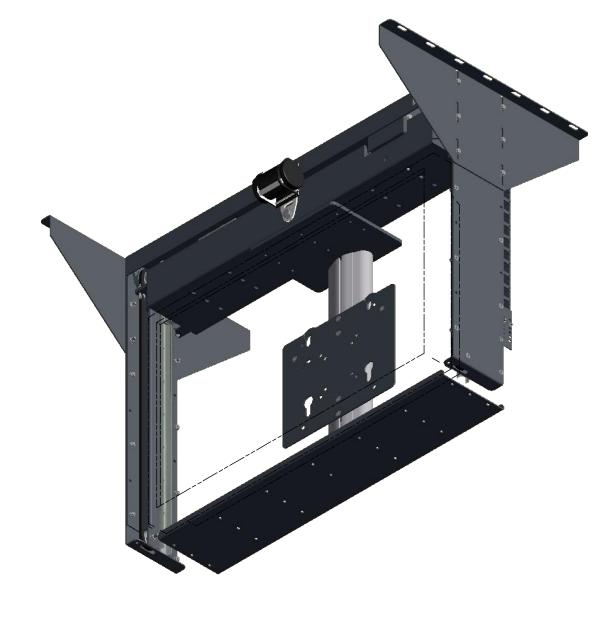

## Max. equipment size:

80 kg.

W (width)=800mm

D (depth)= 135mm-30mm monitor bracket (39....)

H (height)=500mm

**PRESENTATION** 

## **AUDIPACK**

Industriestraat 2-4 2751 GT Moerkapelle the Netherlands

Tel: +31(0)795931671 Fax: +31(0)795933115 www.audipack.com

VERTICAL ELECTRIC CEILING LIFT

Dimensions are indications, not to be used for any preparations. No rights can be derived from the above dimensions.